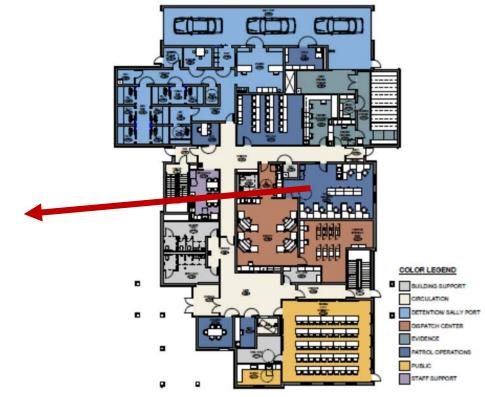

#### 35 Armory Road





#### Dispatch Window Front Lobby





# **Training Room**





#### Break Area Main Level





#### Mailbox Area Main Level





#### Sergeants Room





#### Computer Network/IT Room Main Level





#### Evidence Processing/Reports





### **Evidence Storage**





**Roll Call** 





# **Booking Area**





Cellblock





# Sallyport





Firing Range





#### **Electrical Room**





Womens Locker Room entrance





#### Womens Locker Room





#### Fitness Room





Mens Locker Room entrance





#### Mens Locker Room





#### Lieutenants Office





# Second Floor Lobby





#### Lieutenants Office





#### Administrative Office





#### Administrative Office





#### Administrative Office looking out





#### Chief's Office





# Chief's Office





# **Conference Room**





#### **Conference Room**





#### **Detective's Area**





#### **Detective's Area**





#### ADMINISTRATION

DETECTIVE BUR