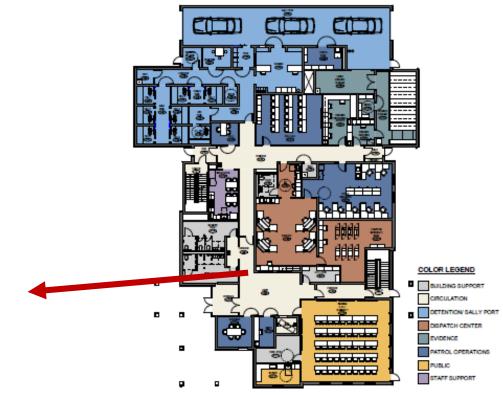

#### 35 Armory Road





#### Dispatch Window Front Lobby





# **Training Room**





#### Break Area Main Level





#### Mailbox Area Main Level





#### Sergeants Room





#### Computer Network/IT Room Main Level





#### Evidence Processing/Reports





### **Evidence Storage**





**Roll Call** 





# **Booking Area**





Cellblock





# Sallyport





Firing Range





#### **Electrical Room**





Womens Locker Room entrance





#### Womens Locker Room





#### Fitness Room





Mens Locker Room entrance





#### Mens Locker Room





#### Lieutenants Office





# Second Floor Lobby





#### Lieutenants Office





#### Administrative Office





#### Administrative Office





#### Administrative Office looking out





#### Chief's Office





# Chief's Office





# **Conference Room**