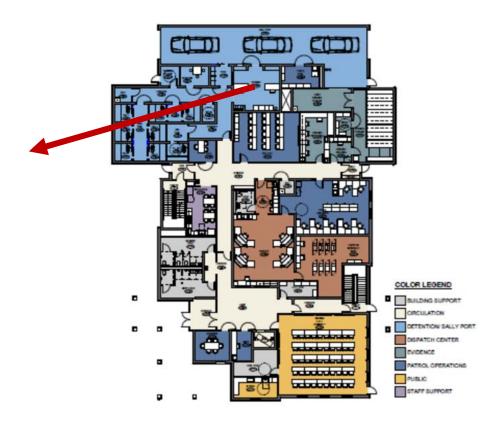

#### 35 Armory Road





#### Dispatch Window Front Lobby





# **Training Room**





#### Break Area Main Level





#### Mailbox Area Main Level





#### Sergeants Room





#### Computer Network/IT Room Main Level





#### Evidence Processing/Reports





### **Evidence Storage**





**Roll Call** 





# **Booking Area**





Cellblock





# Sallyport





Firing Range





#### **Electrical Room**





Womens Locker Room entrance





#### Womens Locker Room





#### Fitness Room





Mens Locker Room entrance





#### Mens Locker Room





#### Lieutenants Office





# Second Floor Lobby





#### Lieutenants Office





#### Administrative Office





#### Administrative Office





#### Administrative Office looking out





#### Chief's Office





# Chief's Office





# **Conference Room**





#### **Conference Room**





#### **Detective's Area**





#### **Detective's Area**





#### ADMINISTRATION

DETECTIVE BUREAU

### Clerical





# Clerical





#### ADMINISTRATION

BUILDING SUPPORT

### Clerical





#### Restroom





### **Clerical Workroom**



# Sallyport Ent