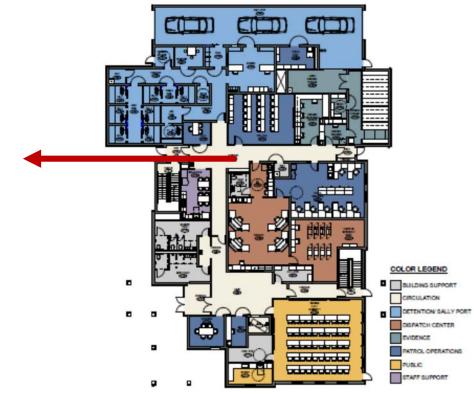

#### 35 Armory Road





#### Dispatch Window Front Lobby





# **Training Room**





#### Break Area Main Level





#### Mailbox Area Main Level





#### Sergeants Room





#### Computer Network/IT Room Main Level





#### Evidence Processing/Reports





### **Evidence Storage**





**Roll Call** 





# **Booking Area**





Cellblock





# Sallyport





Firing Range





#### **Electrical Room**





Womens Locker Room entrance





#### Womens Locker Room





#### Fitness Room





Mens Locker Room entrance





#### Mens Locker Room





#### Lieutenants Office





# Second Floor Lobby





#### Lieutenants Office





#### Administrative Office





#### Administrative Office





#### Administrative Office looking out





#### Chief's Office





# Chief's Office





# **Conference Room**





#### **Conference Room**





#### **Detective's Area**





#### **Detective's Area**