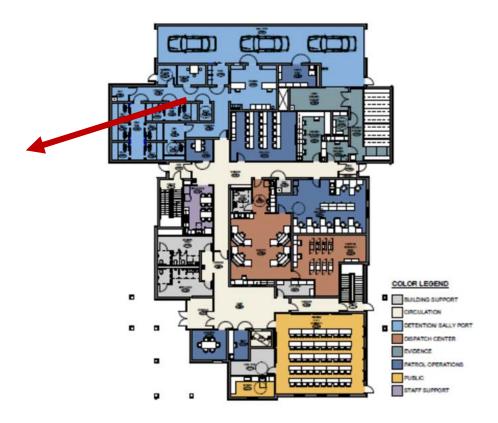

#### 35 Armory Road





#### Dispatch Window Front Lobby





# **Training Room**





#### Break Area Main Level





#### Mailbox Area Main Level





#### Sergeants Room





#### Computer Network/IT Room Main Level





#### Evidence Processing/Reports





### **Evidence Storage**





**Roll Call** 





# **Booking Area**





Cellblock





# Sallyport





Firing Range





#### **Electrical Room**





Womens Locker Room entrance





#### Womens Locker Room





#### Fitness Room





Mens Locker Room entrance





#### Mens Locker Room





#### Lieutenants Office





# Second Floor Lobby





#### Lieutenants Office





#### Administrative Office





#### Administrative Office





#### Administrative Office looking out





#### Chief's Office





# Chief's Office





# **Conference Room**





#### **Conference Room**





#### **Detective's Area**





#### **Detective's Area**





#### ADMINISTRATION

DETECTIVE BUREAU

### Clerical





# Clerical





#### ADMINISTRATION

BUILDING SUPPORT

### Clerical





#### Restroom





### **Clerical Workroom**



# Sallyport Entrance



# Sallyport Exi