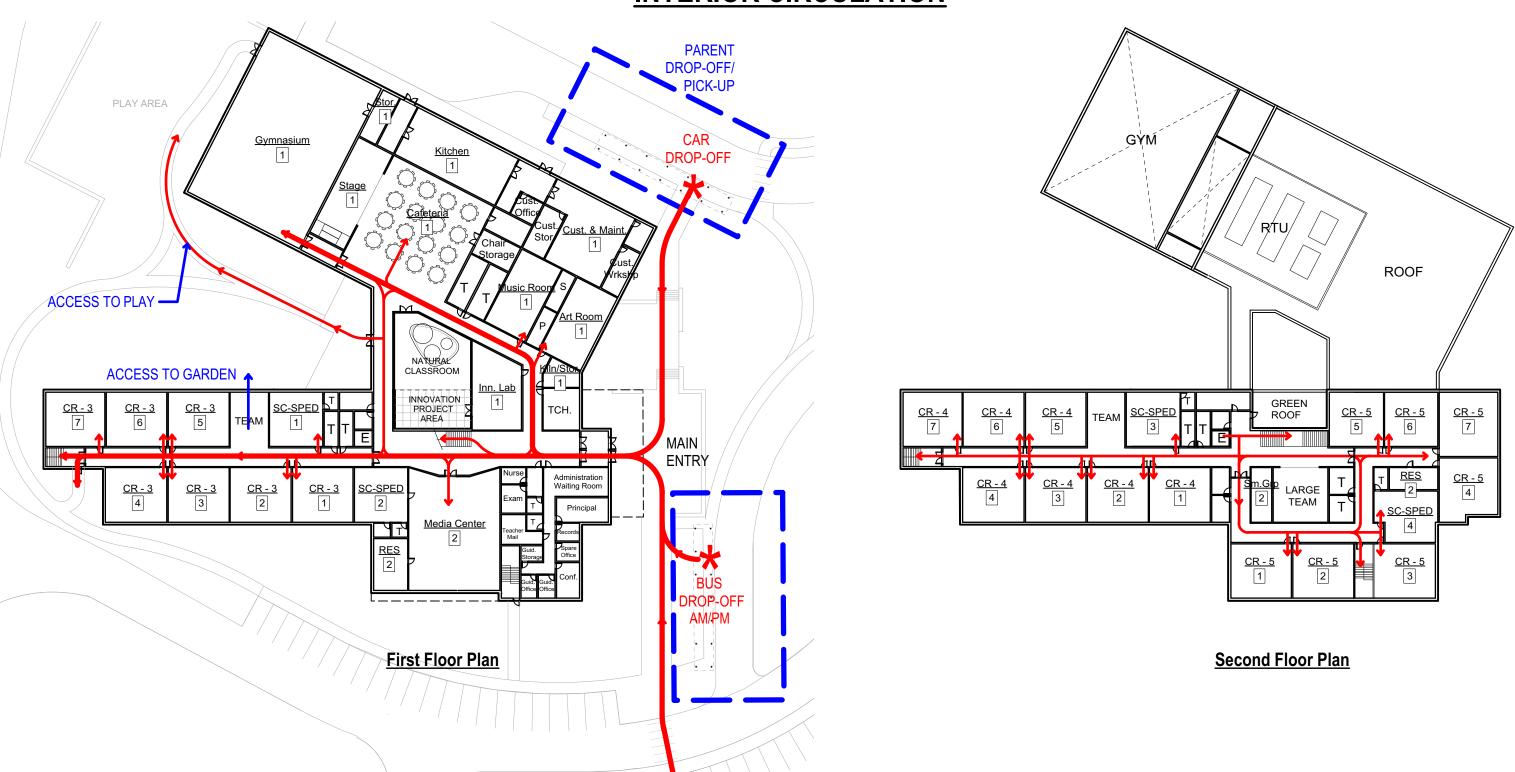

### Building Plans

- Provide conceptual floor plans of the preferred solution, in color that are clearly labeled to identify educational spaces.
  - Please label all spaces on the floor plans and confirm they align with the space summary provided.
     Response: Refer to attached floor plans with labels. All spaces illustrated on the floor plans align with the space summary
  - Please provide an interior circulation diagram that describes how students will transition into the school from the drop off areas, from the classrooms to the cafeteria, and exit the school at time of dismissal. In addition, provide the same information for an individual that is physically challenged. The intent is to understand how students will be traveling through the building on a daily basis.

**Response:** Refer to attached floor plans with requested information illustrated

 Please describe how the physically challenged will access the stage.

**Response:** Access to the stage will is through the use of an internal ramp. The ramp will be at a height of approximately 24 inches above the first floor elevation. This will be shown in greater detail in the schematic design documents. Refer to attached enlarged stage plan.