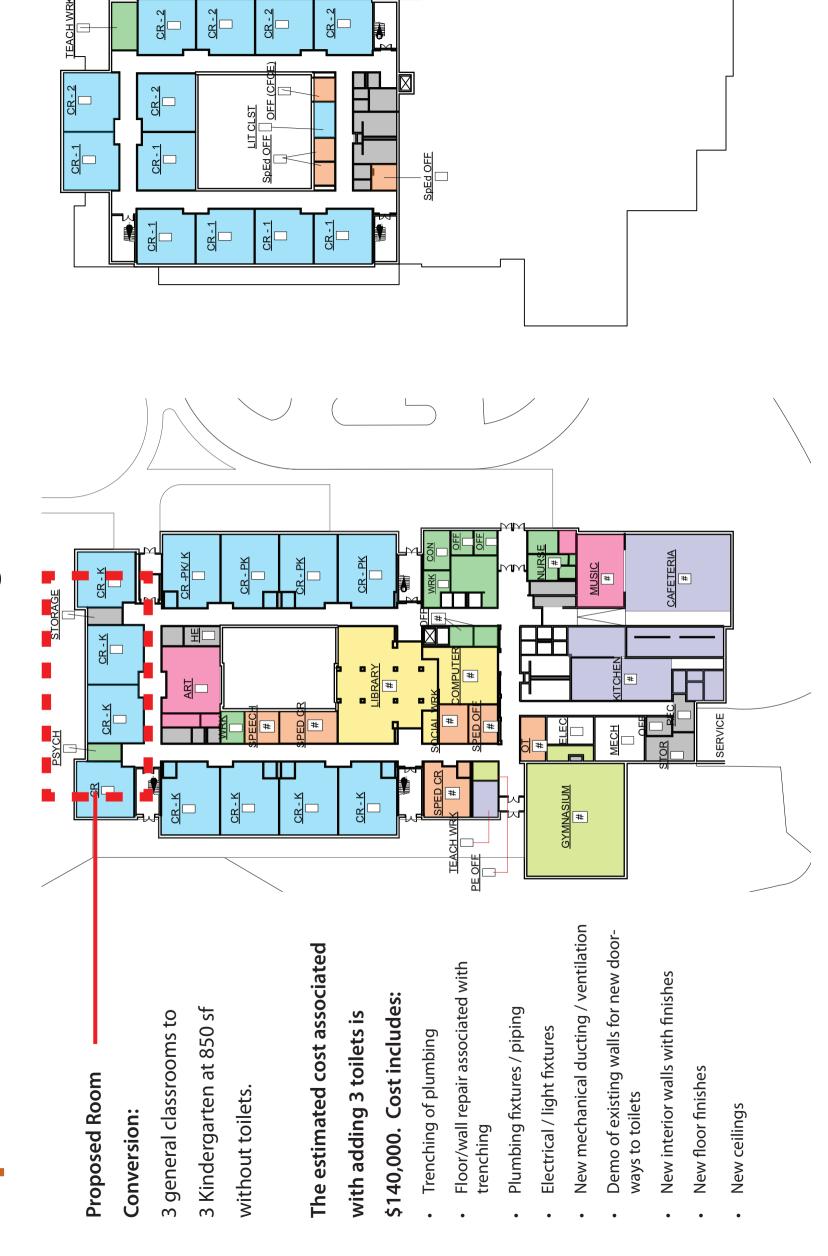

### Building Plans

- Provide conceptual floor plans of the preferred solution, in color that are clearly labeled to identify educational spaces.
  - Please label all spaces on the floor plans and confirm they align with the space summary provided.
     Response: Refer to attached floor plans with labels. All spaces illustrated on the floor plans align with the space summary
  - Please provide an interior circulation diagram that describes how students will transition into the school from the drop off areas, from the classrooms to the cafeteria, and exit the school at time of dismissal. In addition, provide the same information for an individual that is physically challenged. The intent is to understand how students will be traveling through the building on a daily basis.