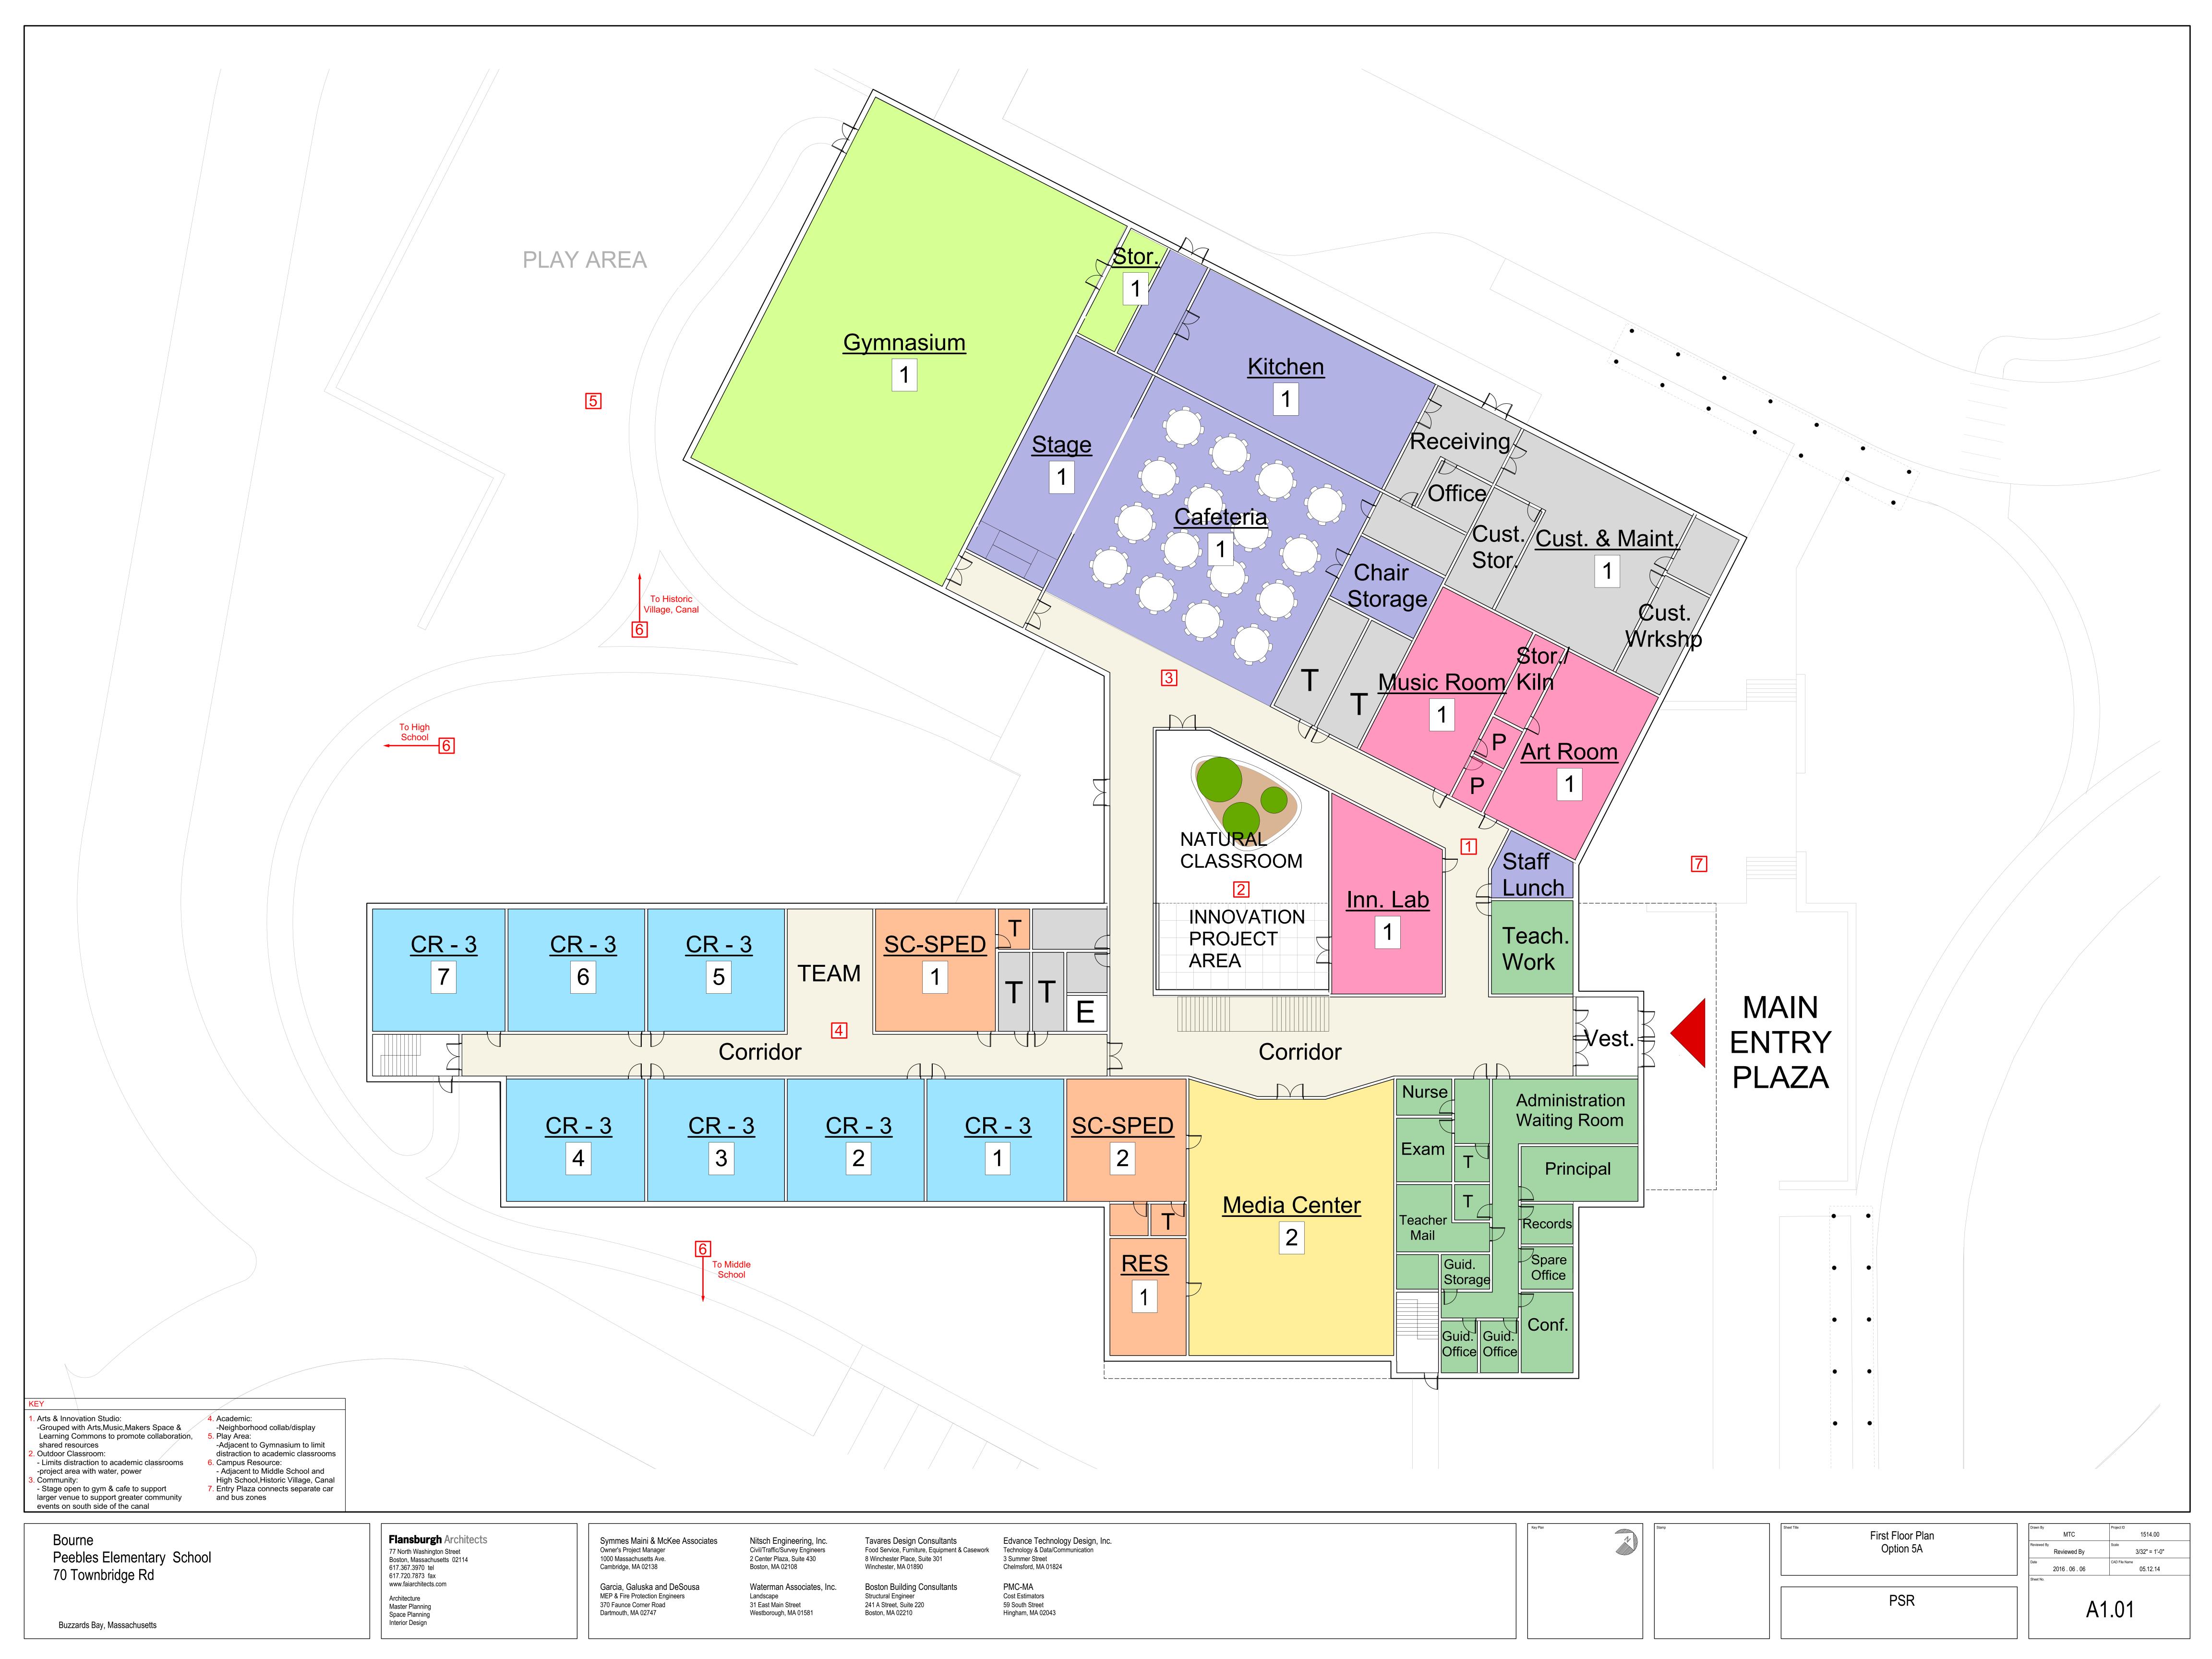

### Building Plans

- Provide conceptual floor plans of the preferred solution, in color that are clearly labeled to identify educational spaces.
  - Please label all spaces on the floor plans and confirm they align with the space summary provided.
     Response: Refer to attached floor plans with labels. All spaces illustrated on the floor plans align with the space summary
  - Please provide an interior circulation diagram that describes how students will transition into the school from the drop off areas, from the classrooms to the cafeteria, and exit the school at time of dismissal. In addition, provide the same information for an individual that is physically challenged. The intent is to understand how students will be traveling through the building on a daily basis.

**Response:** Refer to attached floor plans with requested information illustrated

 Please describe how the physically challenged will access the stage.

**Response:** Access to the stage will is through the use of an internal ramp. The ramp will be at a height of approximately 24 inches above the first floor elevation. This will be shown in greater detail in the schematic design documents. Refer to attached enlarged stage plan.