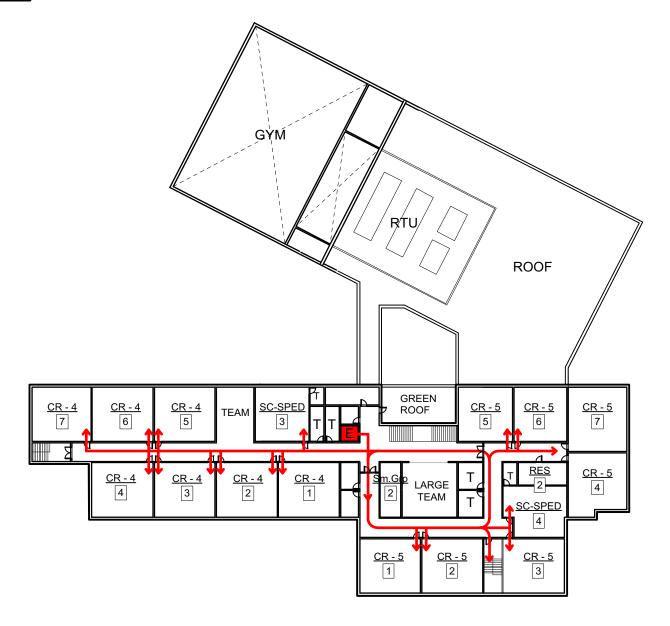

### Building Plans

- Provide conceptual floor plans of the preferred solution, in color that are clearly labeled to identify educational spaces.
  - Please label all spaces on the floor plans and confirm they align with the space summary provided.
     Response: Refer to attached floor plans with labels. All spaces illustrated on the floor plans align with the space summary
  - Please provide an interior circulation diagram that describes how students will transition into the school from the drop off areas, from the classrooms to the cafeteria, and exit the school at time of dismissal. In addition, provide the same information for an individual that is physically challenged. The intent is to understand how students will be traveling through the building on a daily basis.

**Response:** Refer to attached floor plans with requested information illustrated

 Please describe how the physically challenged will access the stage.

**Response:** Access to the stage will is through the use of an internal ramp. The ramp will be at a height of approximately 24 inches above the first floor elevation. This will be shown in greater detail in the schematic design documents. Refer to attached enlarged stage plan.