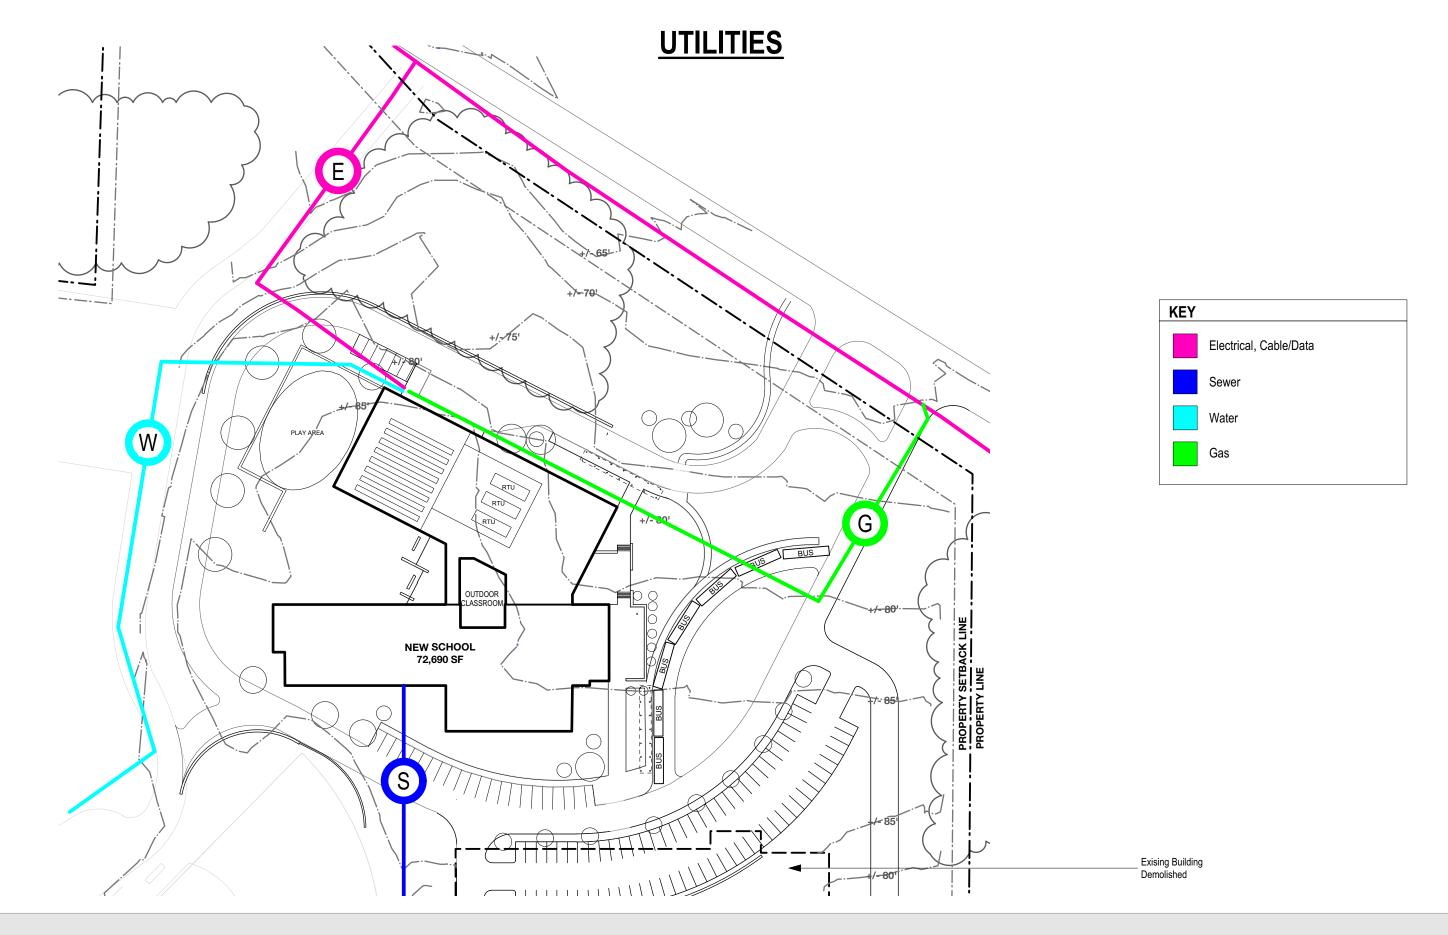

facility in the evening. The police, fire, and other emergency responders will be consulted during schematic design phase.

- Utilities Not specifically indicated on plans. Please provide.
   Response: Refer to attached site plan with requested information illustrated
- **Budget** Provide an overview of the Total Project Budget and local funding including the following:
  - List of other municipal projects currently planned or in progress Not provided, please include as part of the District's response to MSBA's PSR review comments.
    - **Response:** The Town's five-year Capital Plan is attached identifying other municipal projects currently planned or in progress.
  - o District's not-to-exceed Total Project Budget The submittal indicates in section 3.3.4H that the District's not-to-exceed Total Project Budget is \$41,492,585. In addition, this section of the submittal refers to Option 5A as a K-5 grade configuration with 460 students, but it actually is a 3-5 grade configuration with 460 students. Please correct this information, and make sure the option details are consistent throughout the submission moving forward.