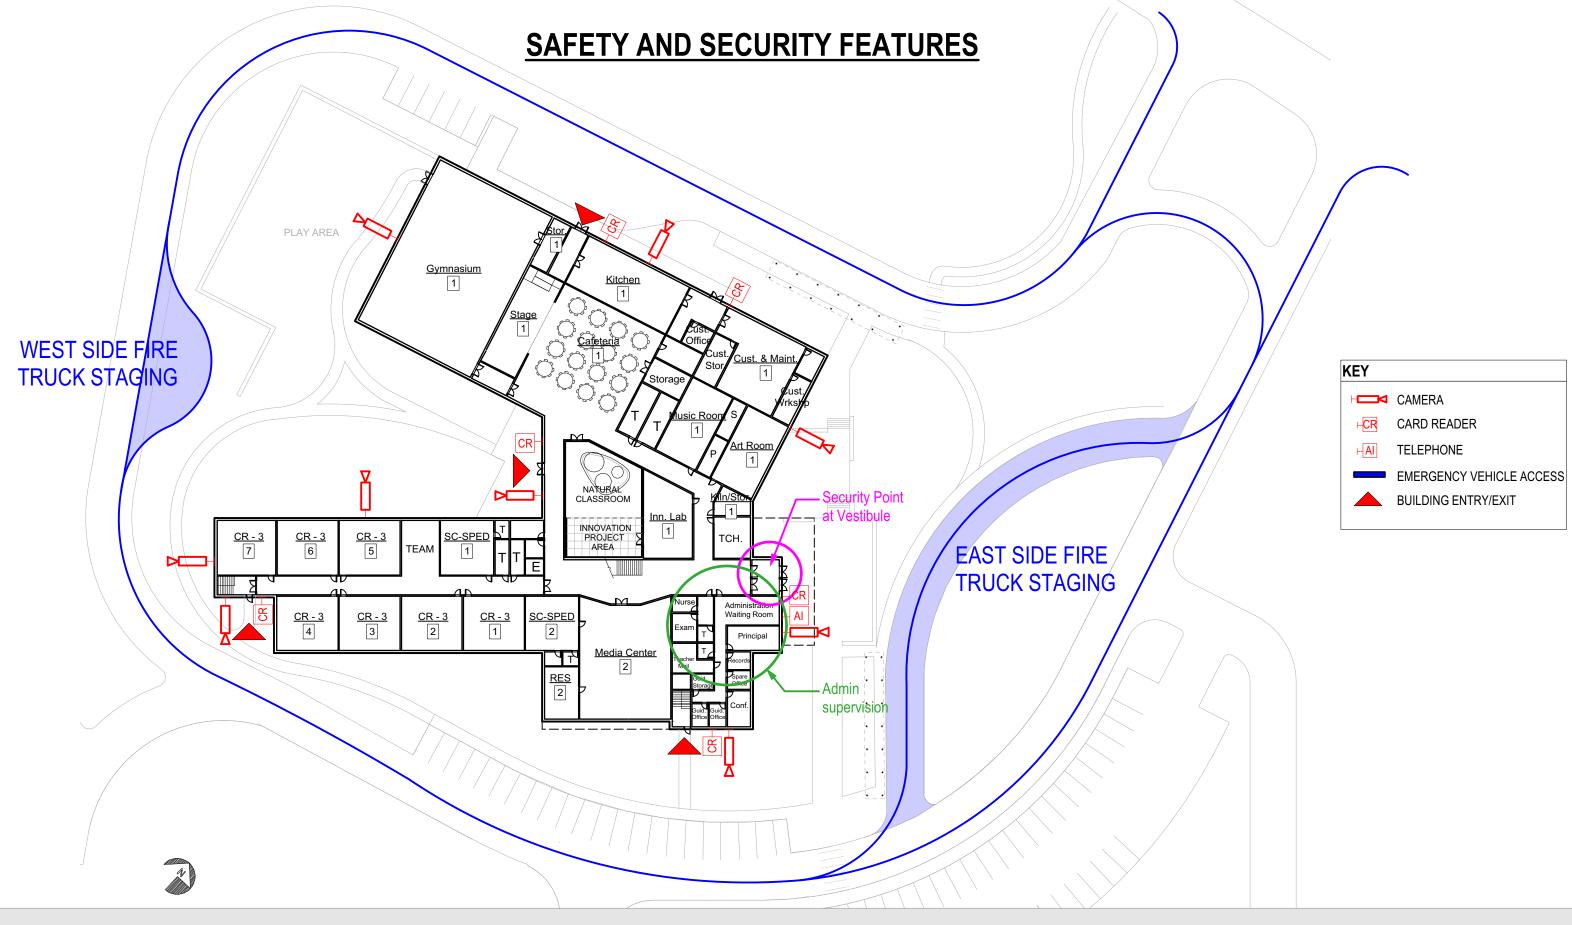

Safety and security features – Not specifically indicated on plans. Please provide. Also, please confirm that first responding emergency representatives have been consulted in the planning process and associated requirements have been incorporated into the preferred solution.

**Response:** Refer to attached site plan with requested information illustrated. The administrative team has provided input related to safety and security for the design alternative and is responsible for the well being of students and staff during the school day and community use of the

facility in the evening. The police, fire, and other emergency responders will be consulted during schematic design phase.

- Utilities Not specifically indicated on plans. Please provide.
   Response: Refer to attached site plan with requested information illustrated
- **Budget** Provide an overview of the Total Project Budget and local funding including the following:
  - List of other municipal projects currently planned or in progress Not provided, please include as part of the District's response to MSBA's PSR review comments.
    - **Response:** The Town's five-year Capital Plan is attached identifying other municipal projects currently planned or in progress.
  - o District's not-to-exceed Total Project Budget The submittal indicates in section 3.3.4H that the District's not-to-exceed Total Project Budget is \$41,492,585. In addition, this section of the submittal refers to Option 5A as a K-5 grade configuration with 460 students, but it actually is a 3-5 grade configuration with 460 students. Please correct this information, and make sure the option details are consistent throughout the submission moving forward.