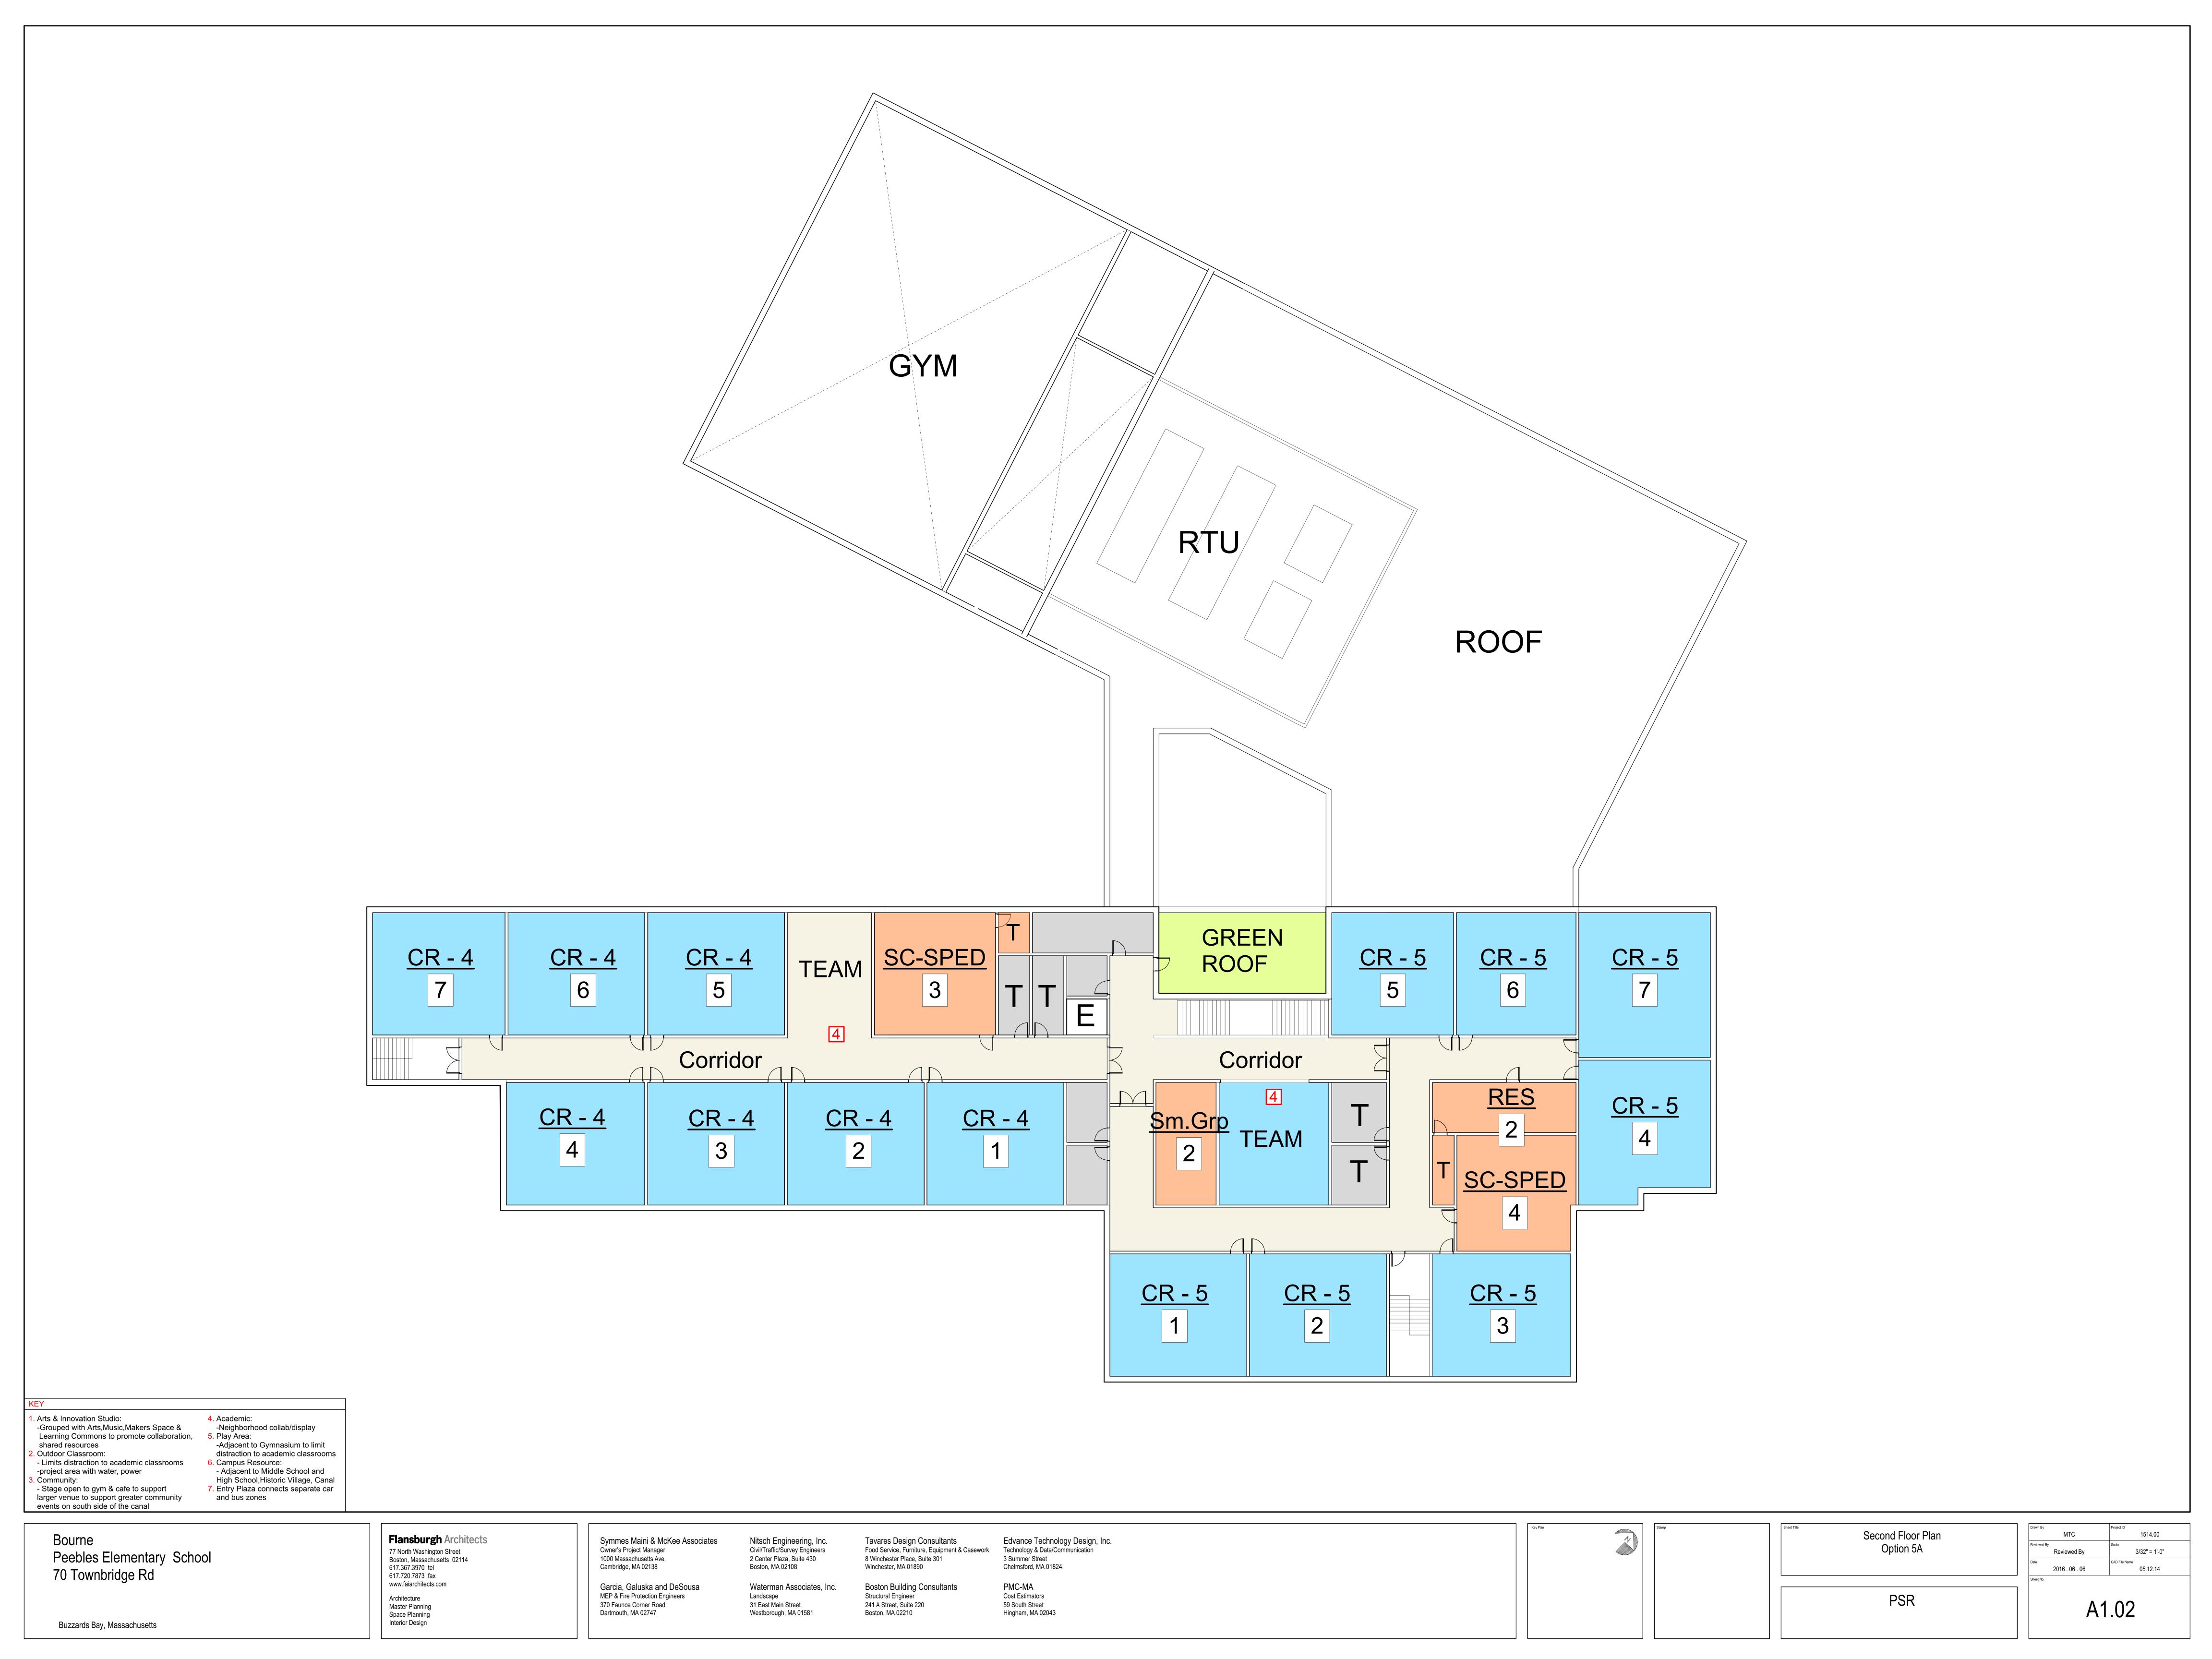

### Building Plans

- Provide conceptual floor plans of the preferred solution, in color that are clearly labeled to identify educational spaces.
  - Please label all spaces on the floor plans and confirm they align with the space summary provided.
     Response: Refer to attached floor plans with labels. All spaces illustrated on the floor plans align with the space summary
  - Please provide an interior circulation diagram that describes how students will transition into the school from the drop off areas, from the classrooms to the cafeteria, and exit the school at time of dismissal. In addition, provide the same information for an individual that is physically challenged. The intent is to understand how students will be traveling through the building on a daily basis.