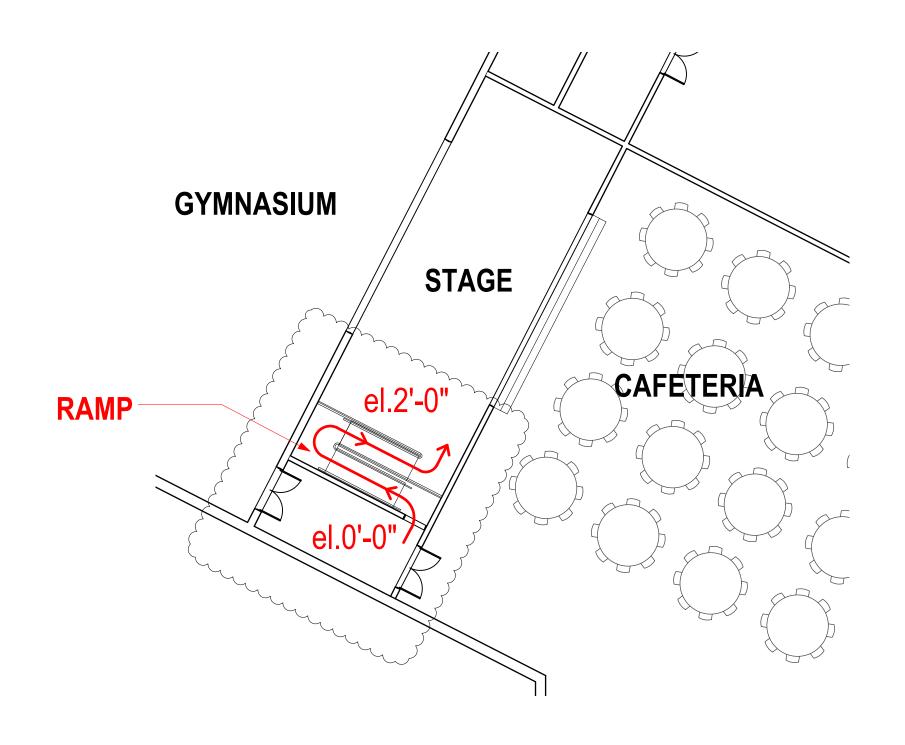

**Response:** Refer to attached floor plans with requested information illustrated

 Please describe how the physically challenged will access the stage.

**Response:** Access to the stage will is through the use of an internal ramp. The ramp will be at a height of approximately 24 inches above the first floor elevation. This will be shown in greater detail in the schematic design documents. Refer to attached enlarged stage plan.