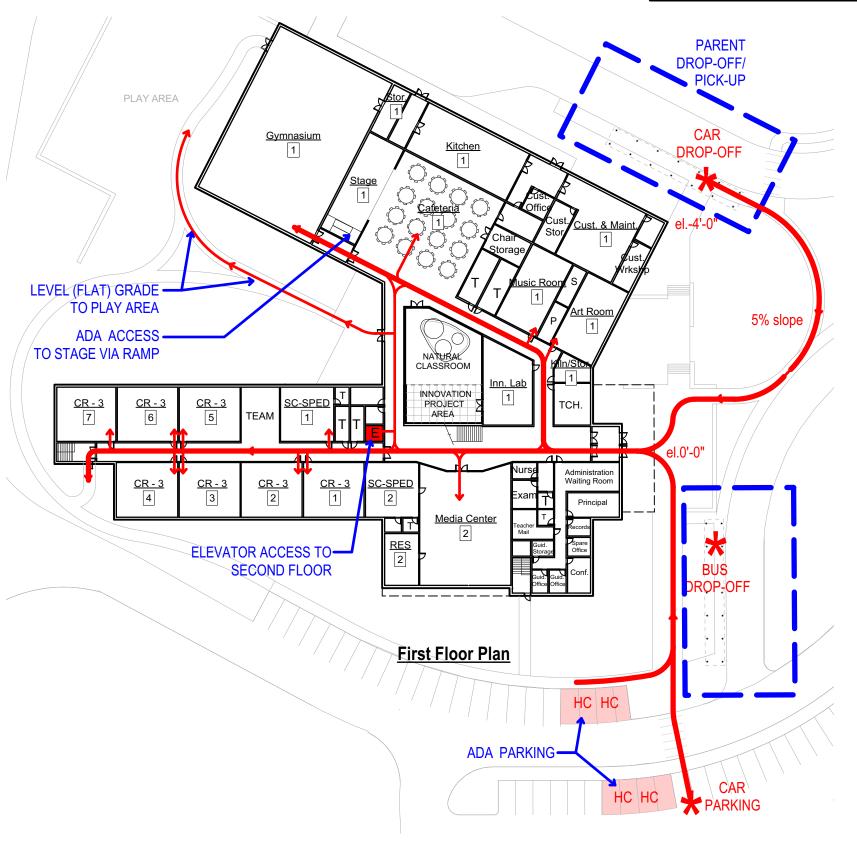

- **Site Plans** Provide clearly labeled site plans of the preferred solution including, but not limited to:
  - Site access and circulation Please describe other alternatives that were explored as part of developing the Preferred Schematic Report, specifically the circulation and location of the busses and parent pickup/drop-off. In addition, please describe how a physically challenged individual will access the building.

**Response:** The following were alternatives explored related to site circulation.

Scenario 1- the design team first considered the parent-drop off location on the west of the building with the bus drop off on the south. The car drop-off on the west side provided a nice entry sequence away from the loading dock and between the two academic wings creating a clear separation from the bus drop off. The bus drop off to the south of the building offered a large green space to the east of the building on approach.

Scenario 2 – This moved the car-drop off location to the north side of the building while keeping the bus drop-off to the south as in scenario 1. The change in location for the car drop-off provided ample queuing space and also allowed the car drop and bus drop to share one entry plaza and access point adjacent to the administration office.

Scenario 3 -Lastly a dedicated bus drop off loop was created east of the main entrance and the car drop off remained on the north as described in scenario 2. The new bus drop of location provides better visual security of the kids in front of the school entrance rather than around the corner to the south. Both the car and bus drop-off locations share one entry plaza and access point.

Safety and security features – Not specifically indicated on plans. Please provide. Also, please confirm that first responding emergency representatives have been consulted in the planning process and associated requirements have been incorporated into the preferred solution.

**Response:** Refer to attached site plan with requested information illustrated. The administrative team has provided input related to safety and security for the design alternative and is responsible for the well being of students and staff during the school day and community use of the