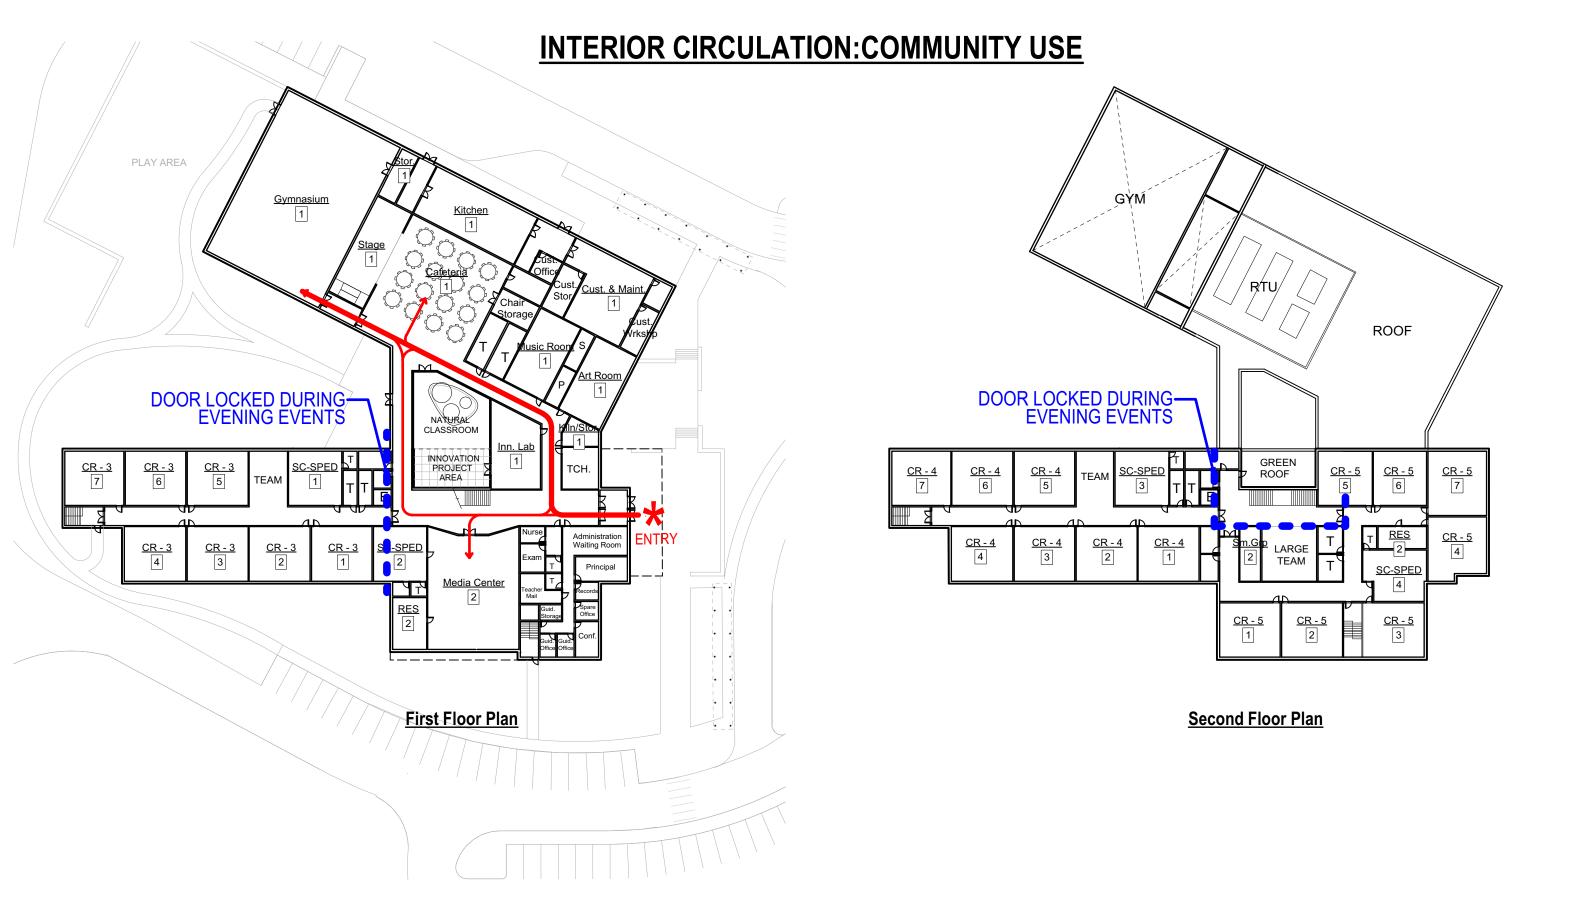

• Please indicate if the building is intended to be used by the community. If so, please describe how the building will be used, how the community will enter the building, and how the building will be secured and monitored.

**Response:** The school project will support community use. Visitors for community events will use the larger parking area to

the south and access the building through the main school entrance on the east side of the building. Community use will be limited to the first floor for use of the gymnasium, cafeteria and learning commons. The academic wing on the first floor can be locked-off during an evening event. Access to the second level classroom wing will be restricted by multiple sets of alarmed doors activated after hours. Refer to attached "Community Use" plan.