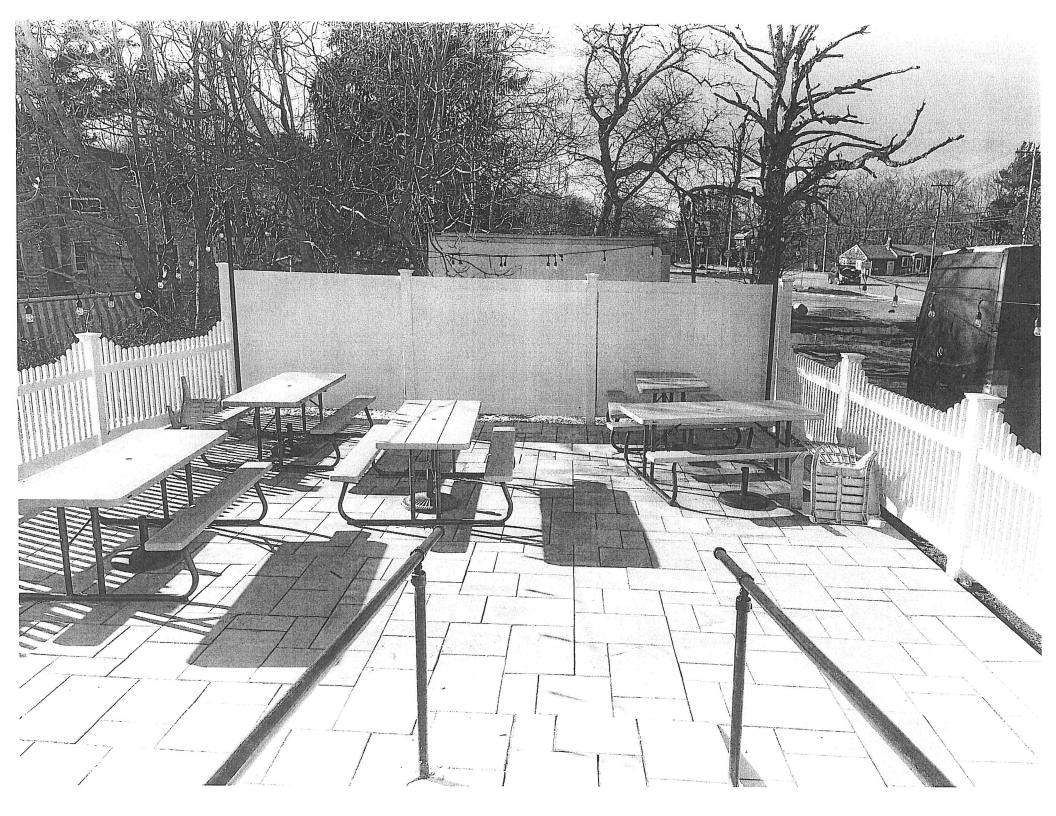

#### 7.a. 7:15 p.m. VFW - Alteration

A representative from the VFW spoke about the alterations and said that Patrick Ruggiero will no longer be the Manager and the VFW will be managed by a trustee.

**Voted:** Jared MacDonald moved, and Judy Froman seconded to approve the alteration of premises for VFW Aptucxet Post #5988, Mr. Diado, Manager, at 180 Shore Road as presented, to permanently approve the outdoor seating area as presented and added to their current file as well as the new name change to their file. **Vote:** 5-0-0.

#### Proposed: Secured outside seating area to the rear of the establishment.

| 1st floor: kitchen/bar/dining area/, men's and ladies rest rooms, pantry, outside deck, 2 storage areas, 3 entrances/exits. 2nd floor: 4 offices, 2 storage areas, 1 entrance/exit. Lower level: 2 dining areas with bar, 3 storage areas, 2 rest rooms, 3 entrances/exits. Secured outside seating area to the rear of the establishment. |           |                  |     |                  |     |  |
|--------------------------------------------------------------------------------------------------------------------------------------------------------------------------------------------------------------------------------------------------------------------------------------------------------------------------------------------|-----------|------------------|-----|------------------|-----|--|
| Total Sq. Footage                                                                                                                                                                                                                                                                                                                          | 100 sq ft | Seating Capacity | 102 | Occupancy Number | 150 |  |
| Number of Entrances                                                                                                                                                                                                                                                                                                                        | 4         | Number of Exits  | 4   | Number of Floors | 2   |  |