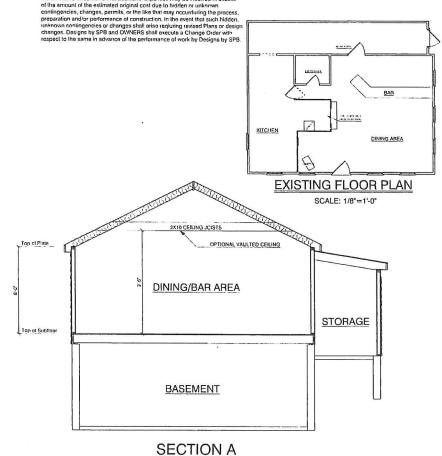

#### 7.c. 7:45 p.m. Whaleback – Alteration

Stuart Coggeshall talked about the changes that they would like to make at the Whaleback Restaurant.

**Voted:** Judy Froman moved, and Jared MacDonald seconded to approve the alteration of premises for the Whale Back Restaurant, Stuart Coggeshall, Manager, at 1052 Sandwich Road, to permanently approve the outdoor seating area as presented. **Vote:** 5-0-0.