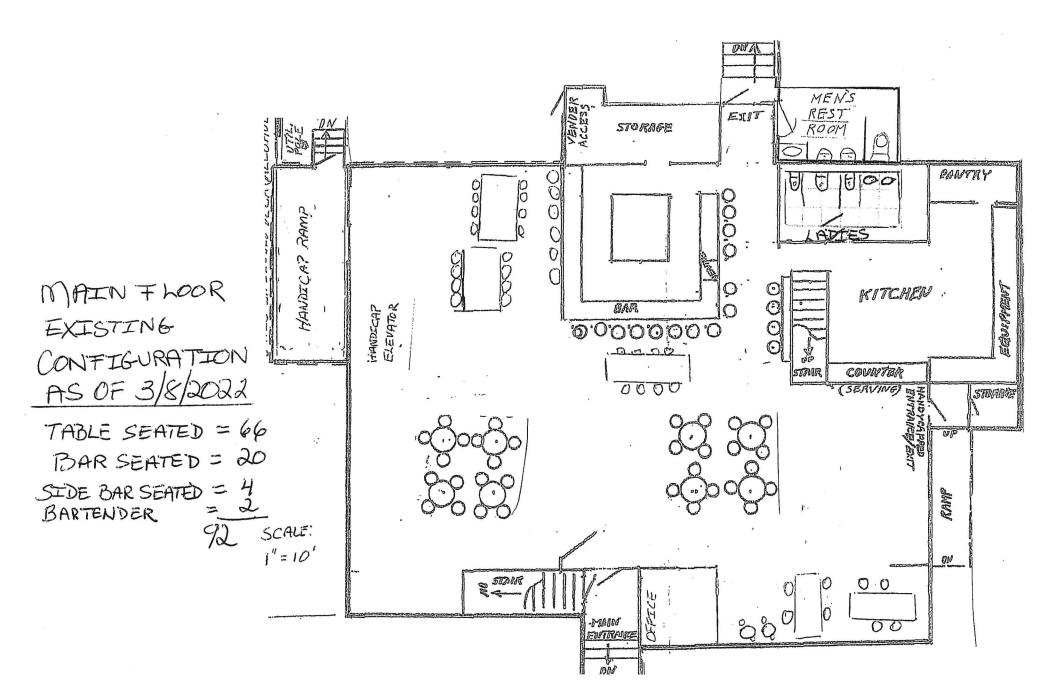

#### Town of Bourne Interdepartmental Advisory Form

| Start Date:                                                              | 3/30/2022                                                                                                                                                                                                                                                                                                                                                                                                                                                                                                                    |  |  |  |  |
|--------------------------------------------------------------------------|------------------------------------------------------------------------------------------------------------------------------------------------------------------------------------------------------------------------------------------------------------------------------------------------------------------------------------------------------------------------------------------------------------------------------------------------------------------------------------------------------------------------------|--|--|--|--|
| Owner/Applicant:                                                         | Aptucxet Post #5988, V.F.W. Building Association, Inc.<br>d/b/a Aptucxet Post #5988<br>Patrick J. Ruggiero, Manager                                                                                                                                                                                                                                                                                                                                                                                                          |  |  |  |  |
| <b>Project Location:</b>                                                 | 180 Shore Road, Bourne, MA                                                                                                                                                                                                                                                                                                                                                                                                                                                                                                   |  |  |  |  |
| Nature of Request:                                                       | Amend Liquor License to permanently include temporary outside seating that was<br>approved through 04.01.22.<br>Amended Description: 1st floor: kitchen/bar/dining area/, men's and ladies rest rooms,<br>pantry, outside deck, 2 storage areas, 3 entrances/exits. 2nd floor: 4 offices, 2 storage areas,<br>1 entrance/exit. Lower level: 2 dining areas with bar, 3 storage areas, 2 rest rooms, 3<br>entrances/exits. Secured outside seating area to the rear of the establishment.<br>Site Plan review No. 504 3.12.20 |  |  |  |  |
| Liability Insurance<br>Naming Town of<br>Bourne as<br>Additional Insured | Has applicant provided insurance? Yes No                                                                                                                                                                                                                                                                                                                                                                                                                                                                                     |  |  |  |  |

| 1st floor: kitchen/bar/dining area/, men's and ladies rest rooms, pantry, outside deck, 2 storage areas, 3 entrances/exits. 2nd floor: 4 offices, 2 storage areas, 1 entrance/exit. Lower level: 2 dining areas with bar, 3 storage areas, 2 rest rooms, 3 entrances/exits. Secured outside seating area to the rear of the establishment. |           |                  |     |                  |     |  |
|--------------------------------------------------------------------------------------------------------------------------------------------------------------------------------------------------------------------------------------------------------------------------------------------------------------------------------------------|-----------|------------------|-----|------------------|-----|--|
| Total Sq. Footage                                                                                                                                                                                                                                                                                                                          | 100 sq ft | Seating Capacity | 102 | Occupancy Number | 150 |  |
| Number of Entrances                                                                                                                                                                                                                                                                                                                        | 4         | Number of Exits  | 4   | Number of Floors | 2   |  |