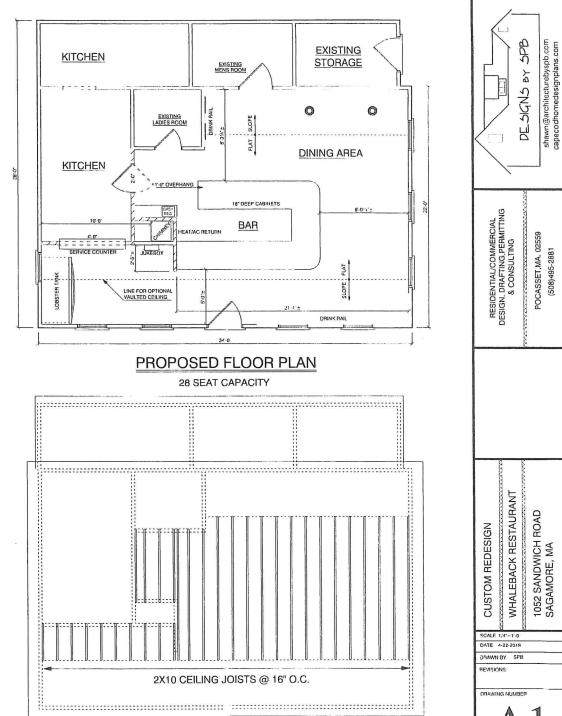

#### 7.c. 7:45 p.m. Whaleback – Alteration

Stuart Coggeshall talked about the changes that they would like to make at the Whaleback Restaurant.

**Voted:** Judy Froman moved, and Jared MacDonald seconded to approve the alteration of premises for the Whale Back Restaurant, Stuart Coggeshall, Manager, at 1052 Sandwich Road, to permanently approve the outdoor seating area as presented. **Vote:** 5-0-0.