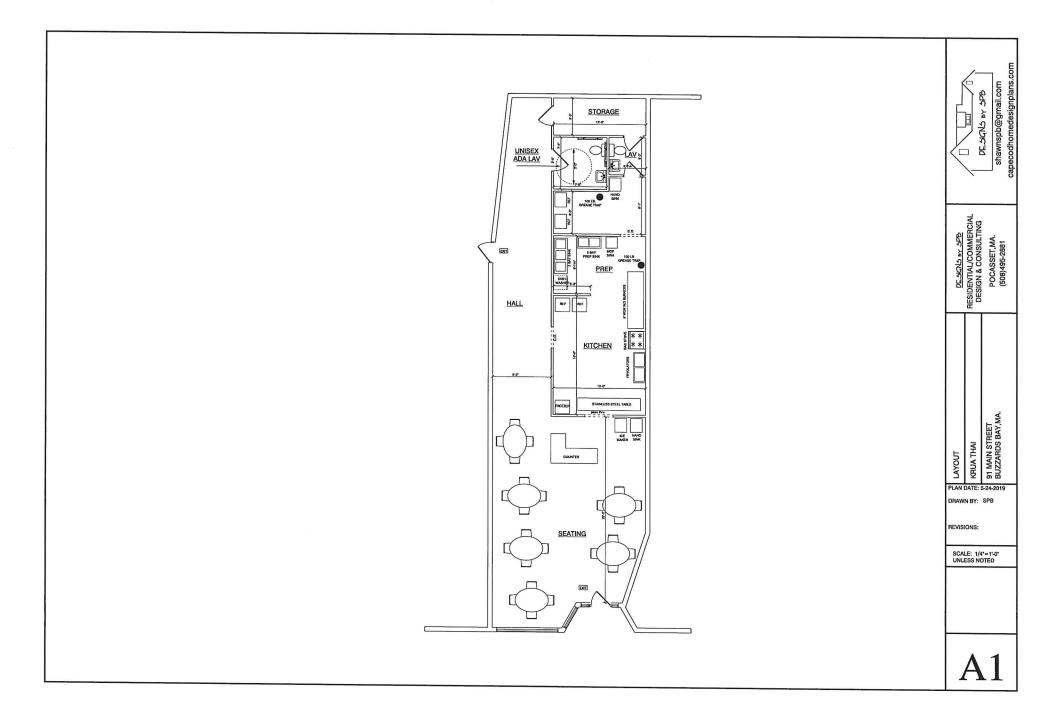

#### 7.b. 7:30 p.m. Krua Thai – New License

**Voted:** Jared MacDonald moved, and Judy Froman seconded to approve a year-round, onpremises, wine and beer license for Siam Tree LLC dba Krua Thai, Sarrawich Suksanit, Manager, at 91 Main Street as presented. **Vote:** 5-0-0.

| 1st floor: kitchen/bar/dining area/, men's and ladies rest rooms, pantry, outside deck, 2 storage areas, 3 entrances/exits. 2nd floor: 4 offices, 2 storage areas, 1 entrance/exit. Lower level: 2 dining areas with bar, 3 storage areas, 2 rest rooms, 3 entrances/exits. Secured outside seating area to the rear of the establishment. |           |                  |     |                  |     |  |
|--------------------------------------------------------------------------------------------------------------------------------------------------------------------------------------------------------------------------------------------------------------------------------------------------------------------------------------------|-----------|------------------|-----|------------------|-----|--|
| Total Sq. Footage                                                                                                                                                                                                                                                                                                                          | 100 sq ft | Seating Capacity | 102 | Occupancy Number | 150 |  |
| Number of Entrances                                                                                                                                                                                                                                                                                                                        | 4         | Number of Exits  | 4   | Number of Floors | 2   |  |