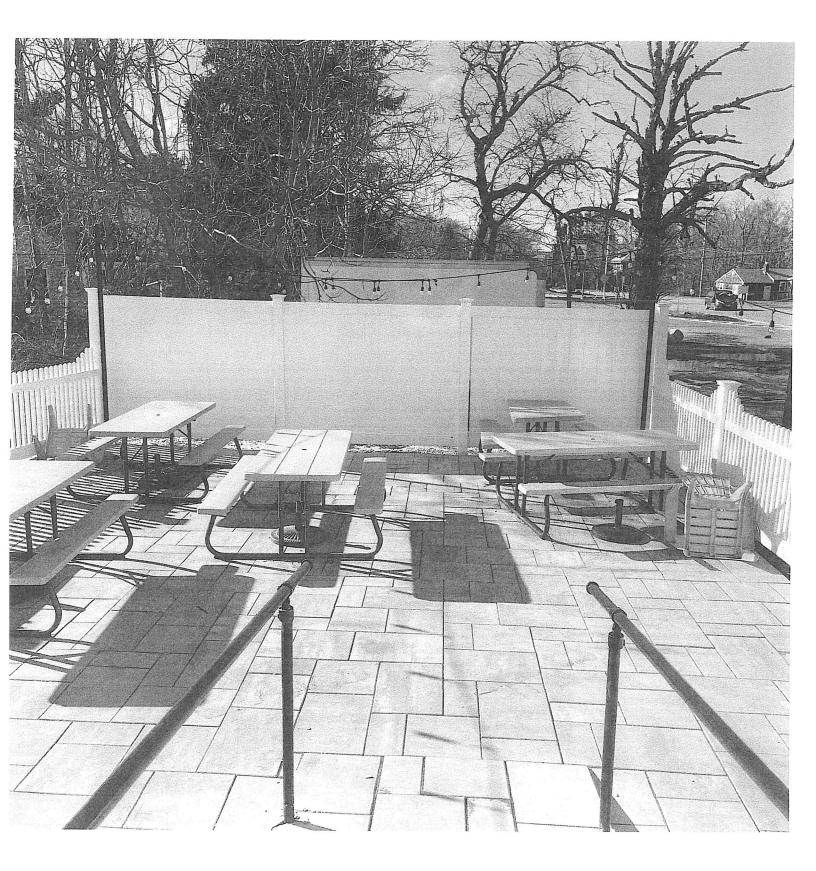

#### 7.a. 7:15 p.m. VFW - Alteration

A representative from the VFW spoke about the alterations and said that Patrick Ruggiero will no longer be the Manager and the VFW will be managed by a trustee.

**Voted:** Jared MacDonald moved, and Judy Froman seconded to approve the alteration of premises for VFW Aptucxet Post #5988, Mr. Diado, Manager, at 180 Shore Road as presented, to permanently approve the outdoor seating area as presented and added to their current file as well as the new name change to their file. **Vote:** 5-0-0.

#### Proposed: Secured outside seating area to the rear of the establishment.

| 1st floor: kitchen/bar/dining area/, men's and ladies rest rooms, pantry, outside deck, 2 storage areas, 3 entrances/exits. 2nd floor: 4 offices, 2 storage areas, 1 entrance/exit. Lower level: 2 dining areas with bar, 3 storage areas, 2 rest rooms, 3 entrances/exits. Secured outside seating area to the rear of the establishment. |           |                  |     |                  |     |  |
|--------------------------------------------------------------------------------------------------------------------------------------------------------------------------------------------------------------------------------------------------------------------------------------------------------------------------------------------|-----------|------------------|-----|------------------|-----|--|
| Total Sq. Footage                                                                                                                                                                                                                                                                                                                          | 100 sq ft | Seating Capacity | 102 | Occupancy Number | 150 |  |
| Number of Entrances                                                                                                                                                                                                                                                                                                                        | 4         | Number of Exits  | 4   | Number of Floors | 2   |  |