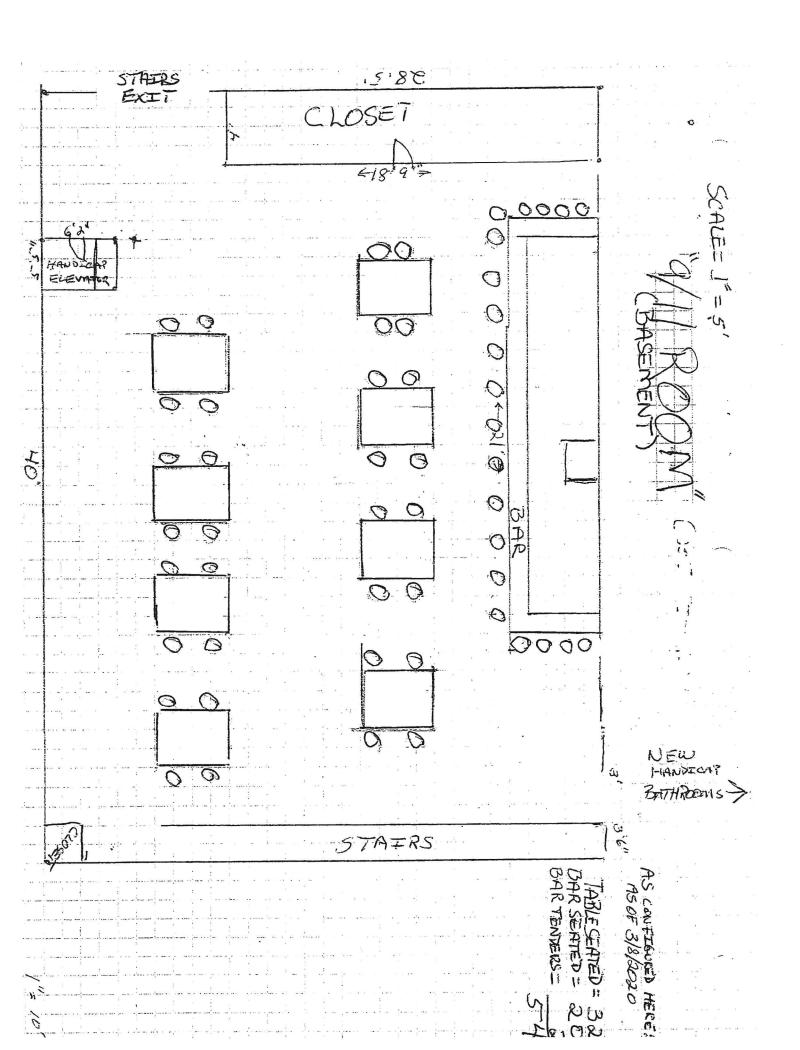

#### Town of Bourne Interdepartmental Advisory Form

| Start Date:                                                              | 3/30/2022                                                                                                                                                                                                                                                                                                                                                                                                                                                                                                                    |  |  |  |  |
|--------------------------------------------------------------------------|------------------------------------------------------------------------------------------------------------------------------------------------------------------------------------------------------------------------------------------------------------------------------------------------------------------------------------------------------------------------------------------------------------------------------------------------------------------------------------------------------------------------------|--|--|--|--|
| Owner/Applicant:                                                         | Aptucxet Post #5988, V.F.W. Building Association, Inc.<br>d/b/a Aptucxet Post #5988<br>Patrick J. Ruggiero, Manager                                                                                                                                                                                                                                                                                                                                                                                                          |  |  |  |  |
| <b>Project Location:</b>                                                 | 180 Shore Road, Bourne, MA                                                                                                                                                                                                                                                                                                                                                                                                                                                                                                   |  |  |  |  |
| Nature of Request:                                                       | Amend Liquor License to permanently include temporary outside seating that was<br>approved through 04.01.22.<br>Amended Description: 1st floor: kitchen/bar/dining area/, men's and ladies rest rooms,<br>pantry, outside deck, 2 storage areas, 3 entrances/exits. 2nd floor: 4 offices, 2 storage areas,<br>1 entrance/exit. Lower level: 2 dining areas with bar, 3 storage areas, 2 rest rooms, 3<br>entrances/exits. Secured outside seating area to the rear of the establishment.<br>Site Plan review No. 504 3.12.20 |  |  |  |  |
| Liability Insurance<br>Naming Town of<br>Bourne as<br>Additional Insured | Has applicant provided insurance? Yes No                                                                                                                                                                                                                                                                                                                                                                                                                                                                                     |  |  |  |  |

| 1st floor: kitchen/bar/dining area/, men's and ladies rest rooms, pantry, outside deck, 2 storage areas, 3 entrances/exits. 2nd floor: 4 offices, 2 storage areas, 1 entrance/exit. Lower level: 2 dining areas with bar, 3 storage areas, 2 rest rooms, 3 entrances/exits. Secured outside seating area to the rear of the establishment. |           |                  |     |                  |     |  |
|--------------------------------------------------------------------------------------------------------------------------------------------------------------------------------------------------------------------------------------------------------------------------------------------------------------------------------------------|-----------|------------------|-----|------------------|-----|--|
| Total Sq. Footage                                                                                                                                                                                                                                                                                                                          | 100 sq ft | Seating Capacity | 102 | Occupancy Number | 150 |  |
| Number of Entrances                                                                                                                                                                                                                                                                                                                        | 4         | Number of Exits  | 4   | Number of Floors | 2   |  |