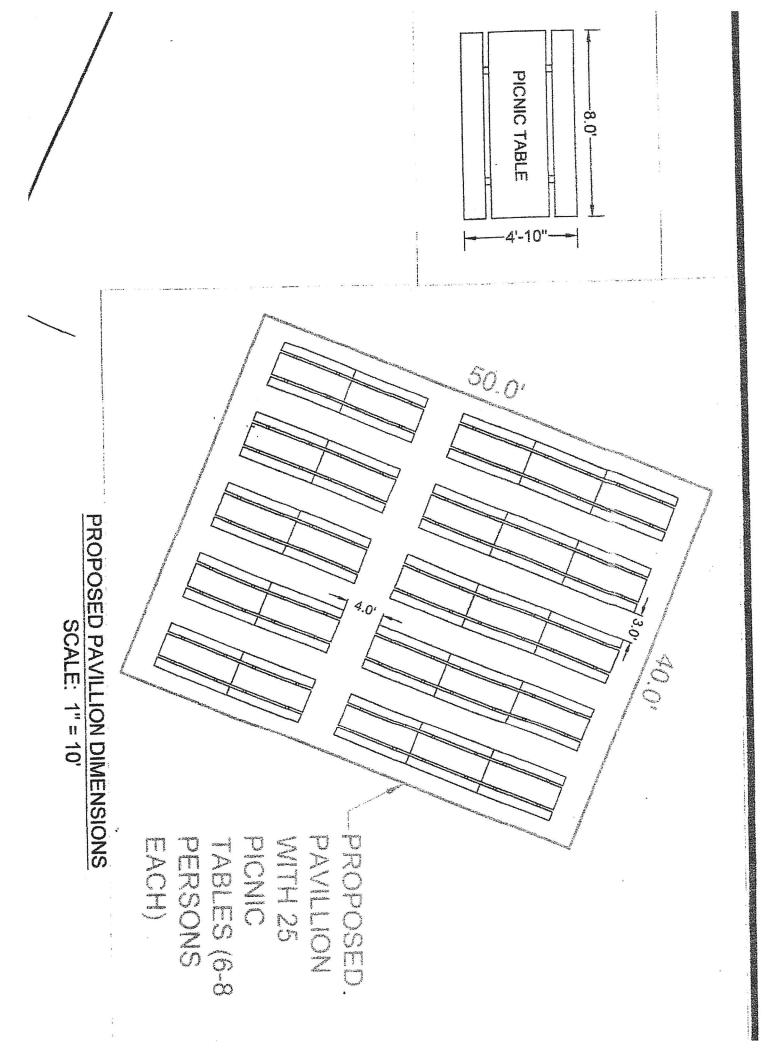

#### I. PROCEDURAL HISTORY / FINDING OF FACTS

Based upon its review of the exhibits, testimony of witnesses and the record of the proceedings, the Planning Board found and concluded that:

- The property is located at 180 Shore Rd, Bourne, MA and is located within the Residential 40 (R-40) zoning district. The proposed and existing use is allowed per Section 2220 philanthropic institution. It is shown on Assessor's Map 26.2 Parcel 73 and is owned by Aptucxet Post #5988.
- 2. The application is to construct a 40' x 50' (2,000 sf) detached pavilion with picnic tables for outdoor functions located behind the primary building.
- 3. The parcel consists of 95,817 sf with an existing primary building and two secondary buildings located to the west.
- 4. The project is being reviewed pursuant to Section 1233c.
- 5. The application is accompanied by the following:

Proposed Plot Plan dated 2.7.20 and revised 3.11.20 by Pesce Engineering & Associates, Inc. A1 – Floor and Site Plan date stamped 2.7.20 A2 – Foundation and roof framing plan date stamped 2.7.20 6. Notice of the public hearing was given as provided by Massachusetts General Laws, c. 40A, section 11, by mailing and publication.

#### III. FINDINGS:

- a) Per section 3300, the existing 68 parking spaces is sufficient for the use as a philanthropic institutional organization.
- b) The applicant has agreed that the pavilion shall close no later than 10:00 p.m. daily.
- c) The applicant shall collaborate with town officials to improve pedestrian, bicycle, and vehicular flow along the southern entrance.