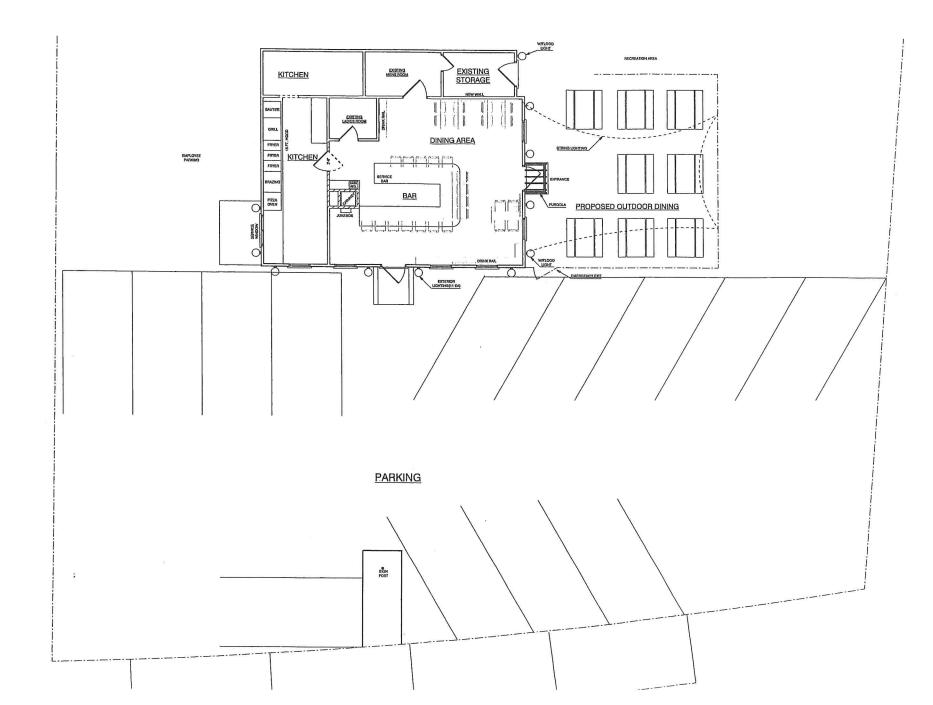

#### 7.c. 7:45 p.m. Whaleback – Alteration

Stuart Coggeshall talked about the changes that they would like to make at the Whaleback Restaurant.

**Voted:** Judy Froman moved, and Jared MacDonald seconded to approve the alteration of premises for the Whale Back Restaurant, Stuart Coggeshall, Manager, at 1052 Sandwich Road, to permanently approve the outdoor seating area as presented. **Vote:** 5-0-0.