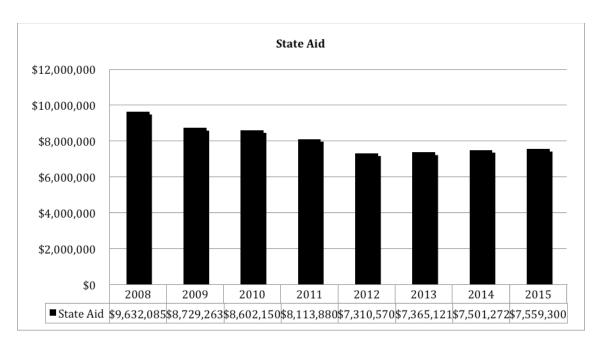

#### State Aid

State aid has declined steadily since the high point in 2008. We are now receiving less state aid than in 2006, the year we passed a Proposition 2 ½ override.

Figure 2 - History of State Aid to Bourne