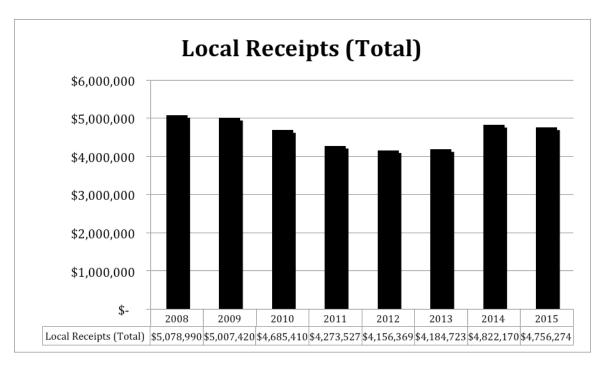

#### Local Receipts

Local receipts are also down compared to prior years. The economy has a direct impact on our local receipts, as can be seen in the following chart:

Figure 3 - History of Local Receipts in Bourne (2015 estimated)