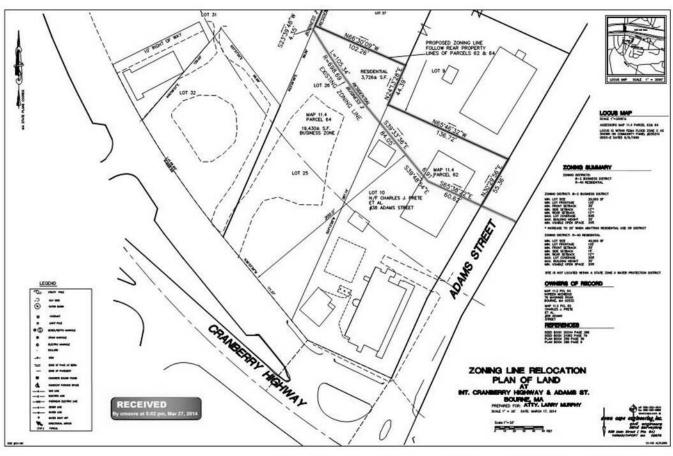

#### The Finance Committee Recommendation will be made at Town Meeting.

ARTICLE 8: To see if the Town will vote to amend the Town of Bourne Zoning Map to extend the B-2 zoning district in South Sagamore on land owned by Jean M. Michienzi, Trustee of Ventura Realty Trust and on land owned by Charles J. Prete, Sandra Ryan, Henry C. Ryan and Boonsom Prete as follows and shown on a plan on file with the Town Clerk, or act anything in relation thereto.

#### Sponsor Planning Board

Commencing at a point on the Northwesterly sideline of Adams Street, thence running North 30° 29' 56" East, fifty-five and 36/100 (55.36) feet;

Thence North 65° 46' 32" West, one hundred thirty-six and 72/100 (136.72) feet:

Thence North 24° 13' 28" East, forty-four and 39/100 (44.39) feet;

Thence North  $66^{\circ}$  30' 09" West, one hundred two and 26/100 (102.26) feet; and

Thence in a general Southeasterly direction by the existing zoning district boundary line separating the R-40 residential zone from the B-2 business zone, to the point of beginning.

The Finance Committee Recommendation will be made at Town Meeting.

See Appendix "C" Supporting Information Page 82