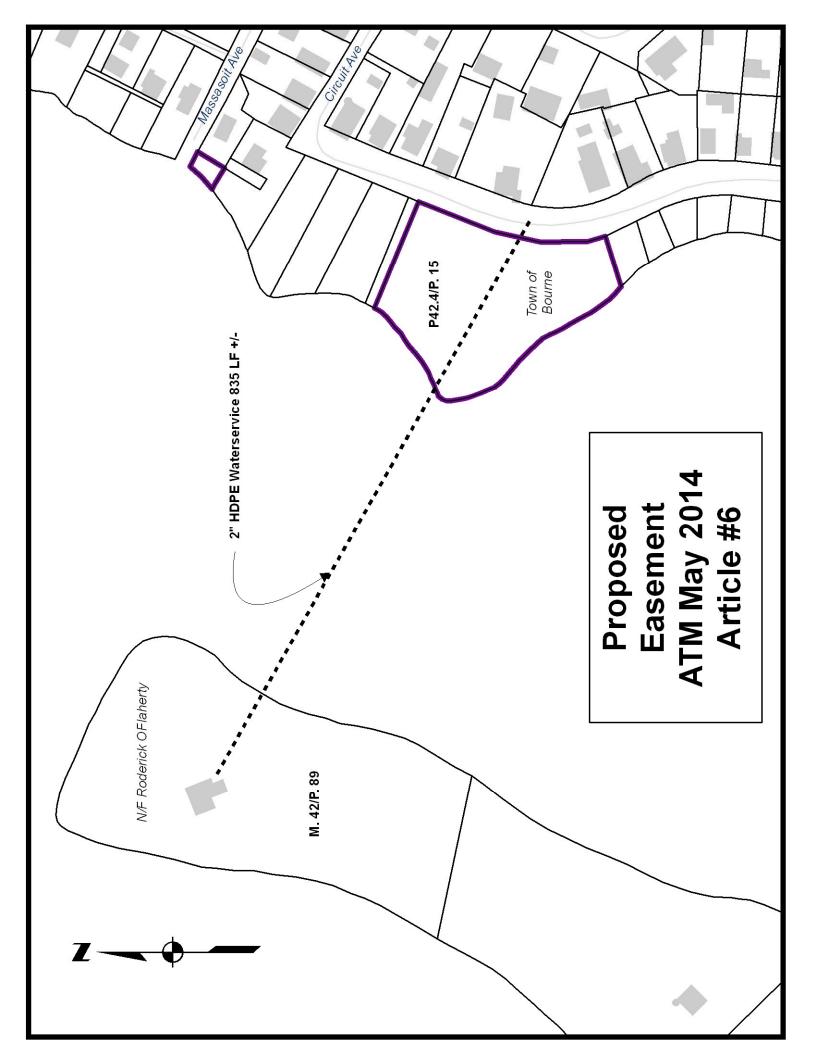

#### The Finance Committee Recommendation will be made at Town Meeting.

ARTICLE 6: To see if the Town will vote to authorize the Board of Selectmen and the Conservation Commission to grant an easement over land under the care and custody of the Town of Bourne Conservation Commission identified on Bourne Assessor's Map as Parcel 15 on Map 42.2, and referenced at Barnstable County Registry of Deeds at Book 6075, Page 164, for purpose of installing utilities, on terms and conditions deemed to be in the best interest of the Town, and further to authorize the Board of Selectmen to grant an easement in the Circuit Avenue road layout for the purpose of installing utilities, on terms and conditions deemed to be in the best interest of the Town, all as shown on a Plan of land on file at the Office of the Town Clerk, and further, to authorize the Board of Selectmen to file a Petition with the General Court under Article 97 of the Declaration of Rights to permit installation of utilities on conservation land and further to authorize Town Officials to take any action necessary to implement this Article.

Sponsor – Board of Selectmen

#### The Finance Committee Recommendation will be made at Town Meeting.

See Appendix "C" Supporting Information Page 81

<u>ARTICLE 7:</u> To see if the Town will vote, upon recommendation of the Community Preservation Committee, to appropriate a sum of money for the following Community Preservation Fund purposes, and to meet said appropriation, to transfer from available funds or reserves a sum of money for the purposes of this article, or take any other action relative thereto: