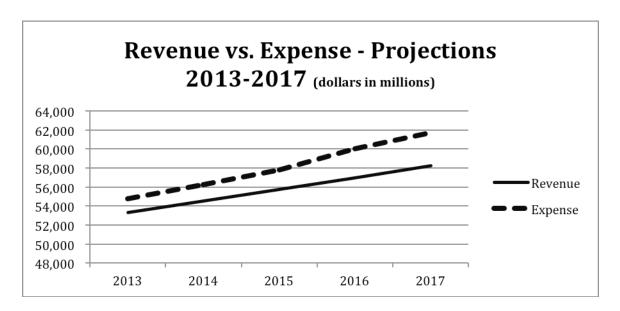

The table below demonstrates what will happen to the Town's finances if we attempt to maintain the status quo. It assumes we maintain the same level of revenue increases as we have historically shown, assumes no overrides, and assumes our contracted personnel costs maintain their increases. It does not allow for expansion of any services, nor does it provide for capital spending. This is but one projection of the future – the Finance Committee, in conjunction with the Finance Director, Town Administrator, and Board of Selectmen, have reviewed other long range projections with differing assumptions.

Figure 5 – Budget Projections Based on FY2013 Budget

As can be seen, we cannot maintain our current level of spending (the dotted line) with the current revenue levels (solid line). We look forward to continuing the work with the Board of Selectmen and Town Administrator in the development of a long term plan and addressing the future funding needs of the Town.