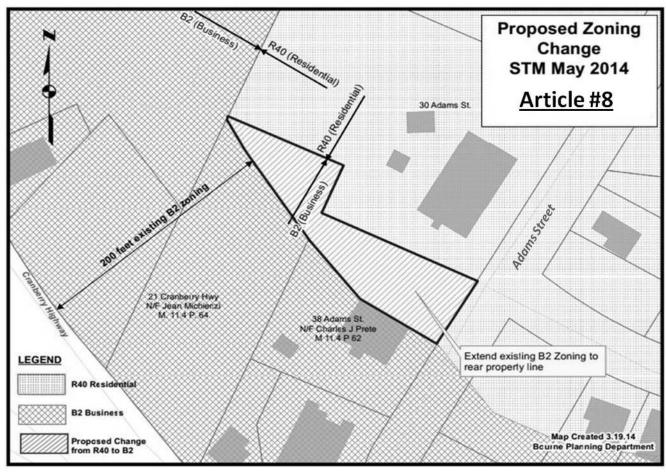

#### The Finance Committee Recommendation will be made at Town Meeting.

ARTICLE 8: To see if the Town will vote to amend the Town of Bourne Zoning Map to extend the B-2 zoning district in South Sagamore on land owned by Jean M. Michienzi, Trustee of Ventura Realty Trust and on land owned by Charles J. Prete, Sandra Ryan, Henry C. Ryan and Boonsom Prete as follows and shown on a plan on file with the Town Clerk, or act anything in relation thereto.

#### Sponsor Planning Board

Commencing at a point on the Northwesterly sideline of Adams Street, thence running North 30° 29' 56" East, fifty-five and 36/100 (55.36) feet;

Thence North 65° 46' 32" West, one hundred thirty-six and 72/100 (136.72) feet:

Thence North 24° 13' 28" East, forty-four and 39/100 (44.39) feet;

Thence North  $66^{\circ}$  30' 09" West, one hundred two and 26/100 (102.26) feet; and

Thence in a general Southeasterly direction by the existing zoning district boundary line separating the R-40 residential zone from the B-2 business zone, to the point of beginning.

The Finance Committee Recommendation will be made at Town Meeting.

See Appendix "C" Supporting Information Page 82