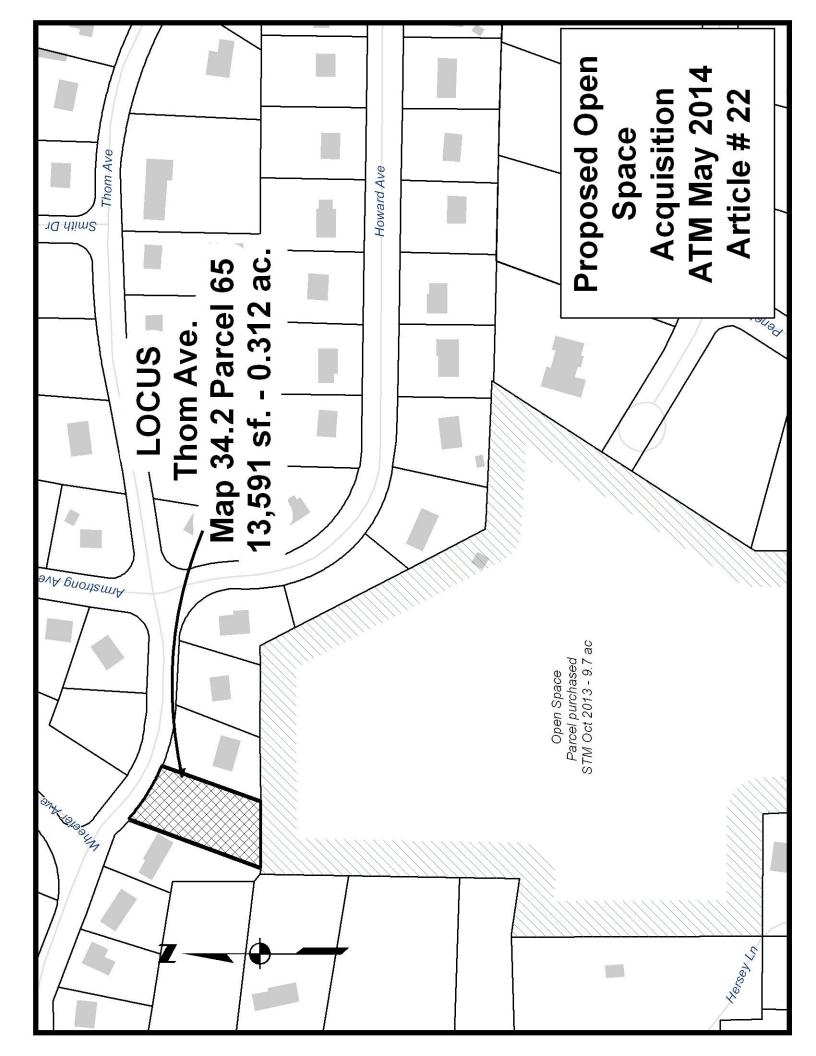

Compared to FY14, our total revenues are up just over \$700,000. However, last year our total revenues were up just over \$900,000. Our State aid revenues increased slightly more than \$20,000, while our local receipts declined just over \$65,000.