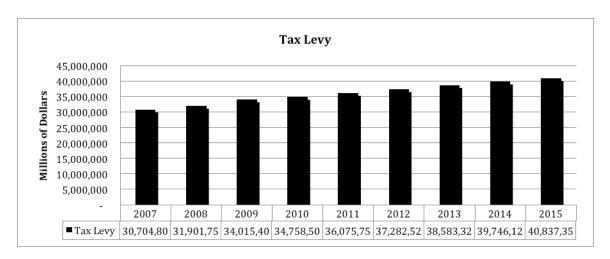

#### Revenues

The contracted salary increases and modest expense increases make it necessary for the Town to raise the levy limit by  $2\frac{1}{2}\%$  as allowed by Massachusetts state law. The following table provides a history of our tax levy history:

Figure 1 - History of Tax Levy in Bourne