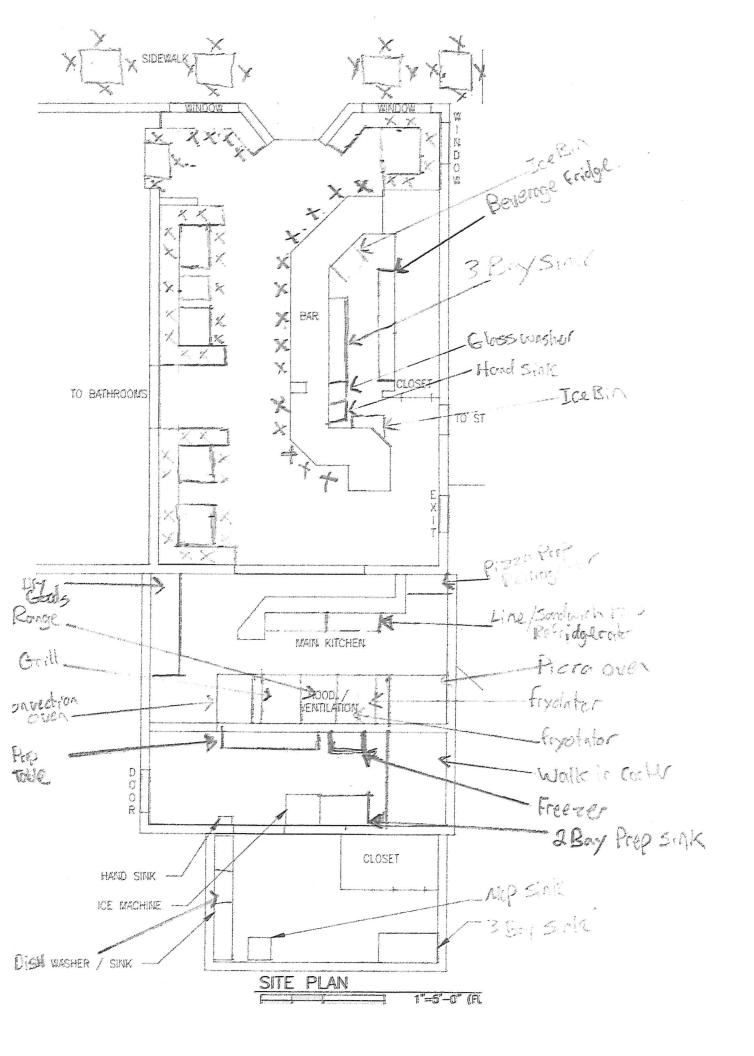

# Town of Bourne Interdepartmental Advisory Form

| Start Date:                 | 6/30/2021                                                                                                              |          |
|-----------------------------|------------------------------------------------------------------------------------------------------------------------|----------|
|                             | Jennifer Reid, Mgr., BB149LLC, d/b/a Rod and Rail                                                                      | -        |
| Owner/Applicant:            |                                                                                                                        | 10       |
| <b>Project Location:</b>    | 145 Main Street, Buzzards Bay                                                                                          |          |
| Nature of Request:          | Common Victualer [food] License and Entertainment License<br>acoustic solo, up to 3 piece band<br>Seating Capacity: 68 |          |
| Liability Insurance         |                                                                                                                        | <b>—</b> |
| Naming Town of<br>Bourne as | Has applicant provided insurance? Yes                                                                                  | No       |
| Additional Insured          |                                                                                                                        |          |
|                             |                                                                                                                        | 6        |