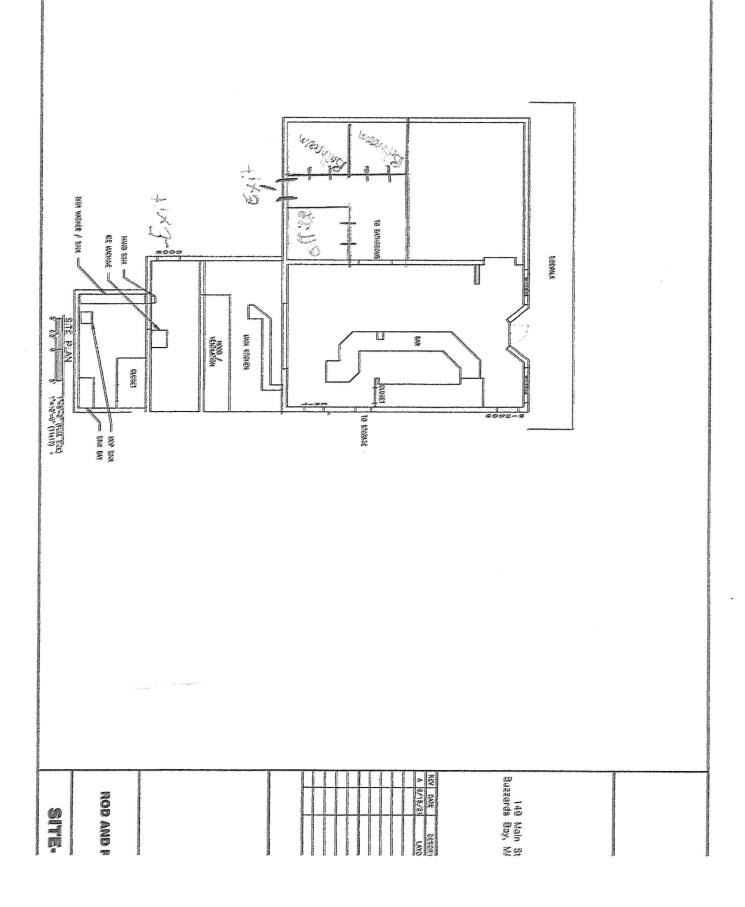

# Town of Bourne Interdepartmental Advisory Form

| Start Date:                 | 6/30/2021                                                                                                              |          |
|-----------------------------|------------------------------------------------------------------------------------------------------------------------|----------|
|                             | Jennifer Reid, Mgr., BB149LLC, d/b/a Rod and Rail                                                                      | -        |
| Owner/Applicant:            |                                                                                                                        | 10       |
| <b>Project Location:</b>    | 145 Main Street, Buzzards Bay                                                                                          |          |
| Nature of Request:          | Common Victualer [food] License and Entertainment License<br>acoustic solo, up to 3 piece band<br>Seating Capacity: 68 |          |
| Liability Insurance         |                                                                                                                        | <b>—</b> |
| Naming Town of<br>Bourne as | Has applicant provided insurance? Yes                                                                                  | No       |
| Additional Insured          |                                                                                                                        |          |
|                             |                                                                                                                        | 6        |