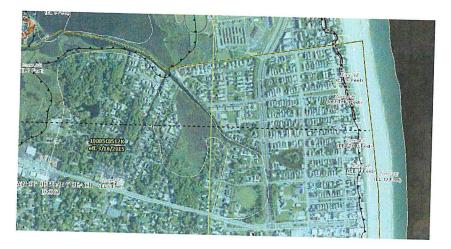

# Town of Bourne Interdepartmental Advisory Form

| Start Date:                 | 6/30/2021                                                                                                              |          |
|-----------------------------|------------------------------------------------------------------------------------------------------------------------|----------|
|                             | Jennifer Reid, Mgr., BB149LLC, d/b/a Rod and Rail                                                                      | -        |
| Owner/Applicant:            |                                                                                                                        | 10       |
| <b>Project Location:</b>    | 145 Main Street, Buzzards Bay                                                                                          |          |
| Nature of Request:          | Common Victualer [food] License and Entertainment License<br>acoustic solo, up to 3 piece band<br>Seating Capacity: 68 |          |
| Liability Insurance         |                                                                                                                        | <b>—</b> |
| Naming Town of<br>Bourne as | Has applicant provided insurance? Yes                                                                                  | No       |
| Additional Insured          |                                                                                                                        |          |
|                             |                                                                                                                        | 6        |

| <b>Map:</b> 23.2 | <b>Parcel:</b> 95.00 | District: |  |
|------------------|----------------------|-----------|--|
|------------------|----------------------|-----------|--|