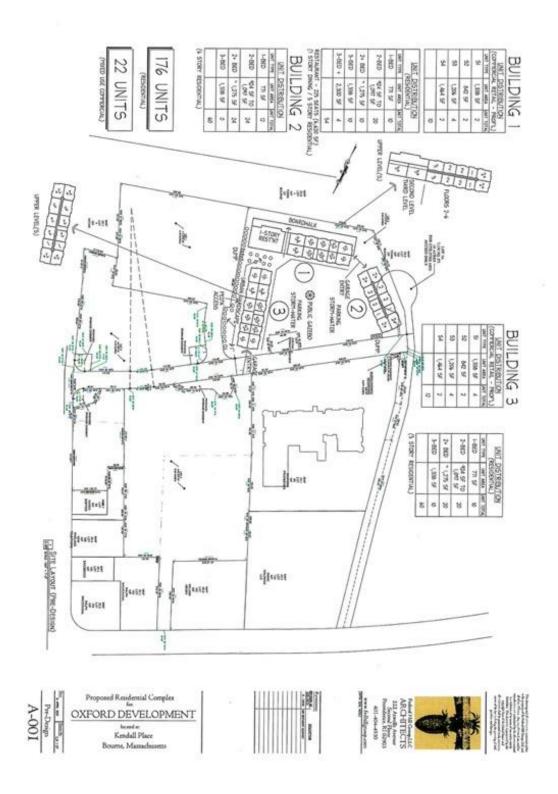

## 4) Sewer Allocation

A. CMP Development LLC - 2 Kendal Rae Place

# B. Bay Motors Inn proposed Development - 223 Main Street

Allocation Request from CMP Development LLC Requesting 46,475 gpd

## Ryan Correia, CMP Development

- Final phase of a multi-year project
- Mixed use development Retail space and Restaurant and Hotel
- Ground Level mixed use Business and Residential 1, 2, and 3-bedroom units.
- Bringing first floor out of water flood zone 1st level parking under building.

#### **Questions/Comments**

- Are any of the units affordable We will comply with the Towns 10% affordable
- Estimate on the number of parking to residents Do residents have priority for parking over visitors. 1 space per unit and number of spaces per 1000 feet for the restaurant. Working on guest parking.

**Voted:** Judy Froman moved and seconded by Jared MacDonald to approve 46,475 gpd sewer allocation to CMP Development LLC.

Timeframe: Permitting and approval by mid to late fall.

Roll Call Vote: Judy Froman – Yes, Jared MacDonald – Yes, Peter Meier – Yes, James