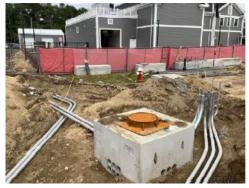

### Work Completed Since Last Meeting – CONSTRUCTION RELATED WORK

- Cored holes for electrical and plumbing
- Stripped perimeter forms from elevated slab sections
- Installation of rebar and poured concrete for lower level equipment pad
- Installation of conduit and poured concrete from generator pad to electrical handhold
- Installation of conduit and poured concrete for electrical conduit duct from police station lot to proposed transformer
- Waterproofing membrane completed around the exterior of the WWTF
- Drilled and epoxied minor leaks in Tanks 1 & 2
- Installation of drain line with outlet, conduit from trash tank to WWTF, waste pipe and hangers in lower level, slues gates, 6-inch PVC decant pipe in tank No. 3, water meter back flow preventor, and DI & PVC pipe in equalization tank No. 2
- Backfilling and grading of all areas surrounding WWTF
- Final grading at parking area at WWTF
- RBO continues their effort to work effectively and safely during this COVID-19 period. The following still applies: RBO – Submitted a letter to W&S relative to project related schedule impacts associated with COVID-19.
  - Membrane Supplier Kubota Provided letter to RBO of probable "delays of undetermined duration" associated with engineering, management, production, and supply chain.
  - RBO is committed to work within federal and state guidelines for COVID-19, but a fluid situation.
- MBR equipment deliver is schedule for 10/26/2020
- Latest Schedule shows Completion Date of March 22, 2021.