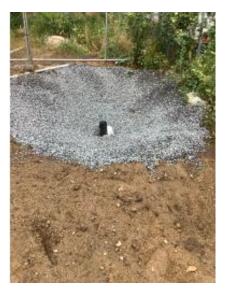

### Work Completed Since Last Meeting – CONSTRUCTION RELATED WORK

- Cored holes for electrical and plumbing
- Stripped perimeter forms from elevated slab sections
- Installation of rebar and poured concrete for lower level equipment pad
- Installation of conduit and poured concrete from generator pad to electrical handhold
- Installation of conduit and poured concrete for electrical conduit duct from police station lot to proposed transformer
- Waterproofing membrane completed around the exterior of the WWTF
- Drilled and epoxied minor leaks in Tanks 1 & 2
- Installation of drain line with outlet, conduit from trash tank to WWTF, waste pipe and hangers in lower level, slues gates, 6-inch PVC decant pipe in tank No. 3, water meter back flow preventor, and DI & PVC pipe in equalization tank No. 2
- Backfilling and grading of all areas surrounding WWTF
- Final grading at parking area at WWTF
- RBO continues their effort to work effectively and safely during this COVID-19 period. The following still applies: RBO – Submitted a letter to W&S relative to project related schedule impacts associated with COVID-19.
  - Membrane Supplier Kubota Provided letter to RBO of probable "delays of undetermined duration" associated with engineering, management, production, and supply chain.
  - RBO is committed to work within federal and state guidelines for COVID-19, but a fluid situation.
- MBR equipment deliver is schedule for 10/26/2020
- Latest Schedule shows Completion Date of March 22, 2021.