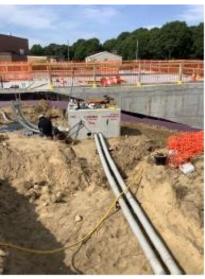

### Work Completed Since Last Meeting – CONSTRUCTION RELATED WORK

- Cored holes for electrical and plumbing
- Stripped perimeter forms from elevated slab sections
- Installation of rebar and poured concrete for lower level equipment pad
- Installation of conduit and poured concrete from generator pad to electrical handhold
- Installation of conduit and poured concrete for electrical conduit duct from police station lot to proposed transformer
- Waterproofing membrane completed around the exterior of the WWTF
- Drilled and epoxied minor leaks in Tanks 1 & 2
- Installation of drain line with outlet, conduit from trash tank to WWTF, waste pipe and hangers in lower level, slues gates, 6-inch PVC decant pipe in tank No. 3, water meter back flow preventor, and DI & PVC pipe in equalization tank No. 2
- Backfilling and grading of all areas surrounding WWTF
- Final grading at parking area at WWTF
- RBO continues their effort to work effectively and safely during this COVID-19 period. The following still applies: RBO – Submitted a letter to W&S relative to project related schedule impacts associated with COVID-19.
  - Membrane Supplier Kubota Provided letter to RBO of probable "delays of undetermined duration" associated with engineering, management, production, and supply chain.
  - RBO is committed to work within federal and state guidelines for COVID-19, but a fluid situation.
- MBR equipment deliver is schedule for 10/26/2020
- Latest Schedule shows Completion Date of March 22, 2021.