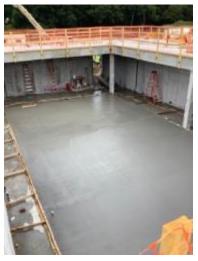

### Work Completed Since Last Meeting – CONSTRUCTION RELATED WORK

- Cored holes for electrical and plumbing
- Stripped perimeter forms from elevated slab sections
- Installation of rebar and poured concrete for lower level equipment pad
- Installation of conduit and poured concrete from generator pad to electrical handhold
- Installation of conduit and poured concrete for electrical conduit duct from police station lot to proposed transformer
- Waterproofing membrane completed around the exterior of the WWTF
- Drilled and epoxied minor leaks in Tanks 1 & 2
- Installation of drain line with outlet, conduit from trash tank to WWTF, waste pipe and hangers in lower level, slues gates, 6-inch PVC decant pipe in tank No. 3, water meter back flow preventor, and DI & PVC pipe in equalization tank No. 2
- Backfilling and grading of all areas surrounding WWTF
- Final grading at parking area at WWTF
- RBO continues their effort to work effectively and safely during this COVID-19 period. The following still applies: RBO – Submitted a letter to W&S relative to project related schedule impacts associated with COVID-19.
  - Membrane Supplier Kubota Provided letter to RBO of probable "delays of undetermined duration" associated with engineering, management, production, and supply chain.
  - RBO is committed to work within federal and state guidelines for COVID-19, but a fluid situation.
- MBR equipment deliver is schedule for 10/26/2020
- Latest Schedule shows Completion Date of March 22, 2021.

## 8. Project Photos

\\wse03.local\\WSE\\Projects\\MA\\Bourne MA\\2191109 Buzzards Bay WWTF - CA and RR Services\\Monthly Committee Meetings\\091420 Meeting.docx