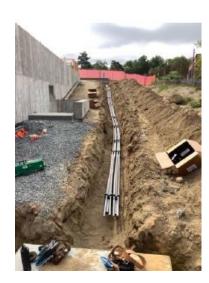

### Work Completed Since Last Meeting – CONSTRUCTION RELATED WORK

- Cored holes for electrical and plumbing
- Stripped perimeter forms from elevated slab sections
- Installation of rebar and poured concrete for lower level equipment pad
- Installation of conduit and poured concrete from generator pad to electrical handhold
- Installation of conduit and poured concrete for electrical conduit duct from police station lot to proposed transformer
- Waterproofing membrane completed around the exterior of the WWTF
- Drilled and epoxied minor leaks in Tanks 1 & 2
- Installation of drain line with outlet, conduit from trash tank to WWTF, waste pipe and hangers in lower level, slues gates, 6-inch PVC decant pipe in tank No. 3, water meter back flow preventor, and DI & PVC pipe in equalization tank No. 2
- Backfilling and grading of all areas surrounding WWTF
- Final grading at parking area at WWTF
- RBO continues their effort to work effectively and safely during this COVID-19 period. The following still applies: RBO – Submitted a letter to W&S relative to project related schedule impacts associated with COVID-19.
  - Membrane Supplier Kubota Provided letter to RBO of probable "delays of undetermined duration" associated with engineering, management, production, and supply chain.
  - RBO is committed to work within federal and state guidelines for COVID-19, but a fluid situation.
- MBR equipment deliver is schedule for 10/26/2020
- Latest Schedule shows Completion Date of March 22, 2021.