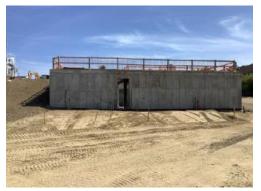

### Work Completed Since Last Meeting – CONSTRUCTION RELATED WORK

- Cored holes for electrical and plumbing
- Stripped perimeter forms from elevated slab sections
- Installation of rebar and poured concrete for lower level equipment pad
- Installation of conduit and poured concrete from generator pad to electrical handhold
- Installation of conduit and poured concrete for electrical conduit duct from police station lot to proposed transformer
- Waterproofing membrane completed around the exterior of the WWTF
- Drilled and epoxied minor leaks in Tanks 1 & 2
- Installation of drain line with outlet, conduit from trash tank to WWTF, waste pipe and hangers in lower level, slues gates, 6-inch PVC decant pipe in tank No. 3, water meter back flow preventor, and DI & PVC pipe in equalization tank No. 2
- Backfilling and grading of all areas surrounding WWTF
- Final grading at parking area at WWTF
- RBO continues their effort to work effectively and safely during this COVID-19 period. The following still applies: RBO – Submitted a letter to W&S relative to project related schedule impacts associated with COVID-19.
  - Membrane Supplier Kubota Provided letter to RBO of probable "delays of undetermined duration" associated with engineering, management, production, and supply chain.
  - RBO is committed to work within federal and state guidelines for COVID-19, but a fluid situation.
- MBR equipment deliver is schedule for 10/26/2020
- Latest Schedule shows Completion Date of March 22, 2021.

## 8. Project Photos

\\wse03.local\\WSE\\Projects\\MA\\Bourne MA\\2191109 Buzzards Bay WWTF - CA and RR Services\\Monthly Committee Meetings\\091420 Meeting.docx