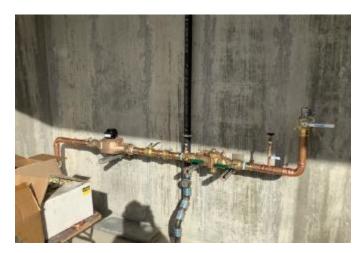

### Work Completed Since Last Meeting – CONSTRUCTION RELATED WORK

- Cored holes for electrical and plumbing
- Stripped perimeter forms from elevated slab sections
- Installation of rebar and poured concrete for lower level equipment pad
- Installation of conduit and poured concrete from generator pad to electrical handhold
- Installation of conduit and poured concrete for electrical conduit duct from police station lot to proposed transformer
- Waterproofing membrane completed around the exterior of the WWTF
- Drilled and epoxied minor leaks in Tanks 1 & 2
- Installation of drain line with outlet, conduit from trash tank to WWTF, waste pipe and hangers in lower level, slues gates, 6-inch PVC decant pipe in tank No. 3, water meter back flow preventor, and DI & PVC pipe in equalization tank No. 2
- Backfilling and grading of all areas surrounding WWTF
- Final grading at parking area at WWTF
- RBO continues their effort to work effectively and safely during this COVID-19 period. The following still applies: RBO – Submitted a letter to W&S relative to project related schedule impacts associated with COVID-19.
  - Membrane Supplier Kubota Provided letter to RBO of probable "delays of undetermined duration" associated with engineering, management, production, and supply chain.
  - RBO is committed to work within federal and state guidelines for COVID-19, but a fluid situation.
- MBR equipment deliver is schedule for 10/26/2020
- Latest Schedule shows Completion Date of March 22, 2021.

#### CONSTRUCTION RELATED WORK

- Rough plumbing waste and vent piping in basement
- Copper water piping
- Installation of pumps and equipment in basement

## 8. Project Photos

\\wse03.local\\WSE\\Projects\\MA\\Bourne MA\\2191109 Buzzards Bay WWTF - CA and RR Services\\Monthly Committee Meetings\\091420 Meeting.docx