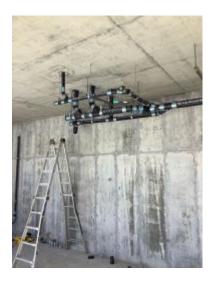

### Work Completed Since Last Meeting – CONSTRUCTION RELATED WORK

- Cored holes for electrical and plumbing
- Stripped perimeter forms from elevated slab sections
- Installation of rebar and poured concrete for lower level equipment pad
- Installation of conduit and poured concrete from generator pad to electrical handhold
- Installation of conduit and poured concrete for electrical conduit duct from police station lot to proposed transformer
- Waterproofing membrane completed around the exterior of the WWTF
- Drilled and epoxied minor leaks in Tanks 1 & 2
- Installation of drain line with outlet, conduit from trash tank to WWTF, waste pipe and hangers in lower level, slues gates, 6-inch PVC decant pipe in tank No. 3, water meter back flow preventor, and DI & PVC pipe in equalization tank No. 2
- Backfilling and grading of all areas surrounding WWTF
- Final grading at parking area at WWTF
- RBO continues their effort to work effectively and safely during this COVID-19 period. The following still applies: RBO – Submitted a letter to W&S relative to project related schedule impacts associated with COVID-19.
  - Membrane Supplier Kubota Provided letter to RBO of probable "delays of undetermined duration" associated with engineering, management, production, and supply chain.
  - RBO is committed to work within federal and state guidelines for COVID-19, but a fluid situation.
- MBR equipment deliver is schedule for 10/26/2020
- Latest Schedule shows Completion Date of March 22, 2021.

#### CONSTRUCTION RELATED WORK

- Rough plumbing waste and vent piping in basement
- Copper water piping
- Installation of pumps and equipment in basement

## 8. Project Photos

\\wse03.local\\WSE\\Projects\\MA\\Bourne MA\\2191109 Buzzards Bay WWTF - CA and RR Services\\Monthly Committee Meetings\\091420 Meeting.docx