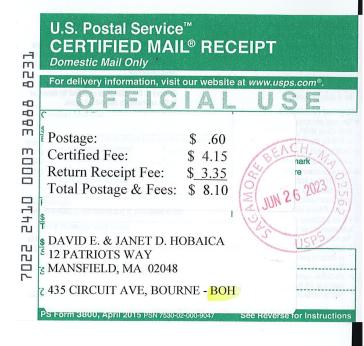

|
|                                                                                        | 3. Service Type  □ Adult Signature □ Adult Signature Restricted Delivery □ Certified Mail® □ Registered Mail Restricted Delivery □ Delivery |

Tracking Number:
70222410000338888231
Copy Add to Informed Delivery
Latest Update
Your package is moving within the
USPS network and is on track to be delivered to its
final destination. It is currently in transit to the next facility.

Tracking Number:
70222410000338888217
Copy Add to Informed Delivery
Latest Update
We were unable to deliver your package at 6:44 pm o
n July 3, 2023 in MILTON, MA 02186 because
the business was closed.
We will redeliver on the next business day.
No action needed.