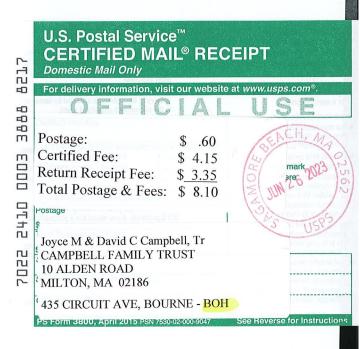

Tracking Number:
70222410000338888217
Copy Add to Informed Delivery
Latest Update
We were unable to deliver your package at 6:44 pm o
n July 3, 2023 in MILTON, MA 02186 because
the business was closed.
We will redeliver on the next business day.
No action needed.