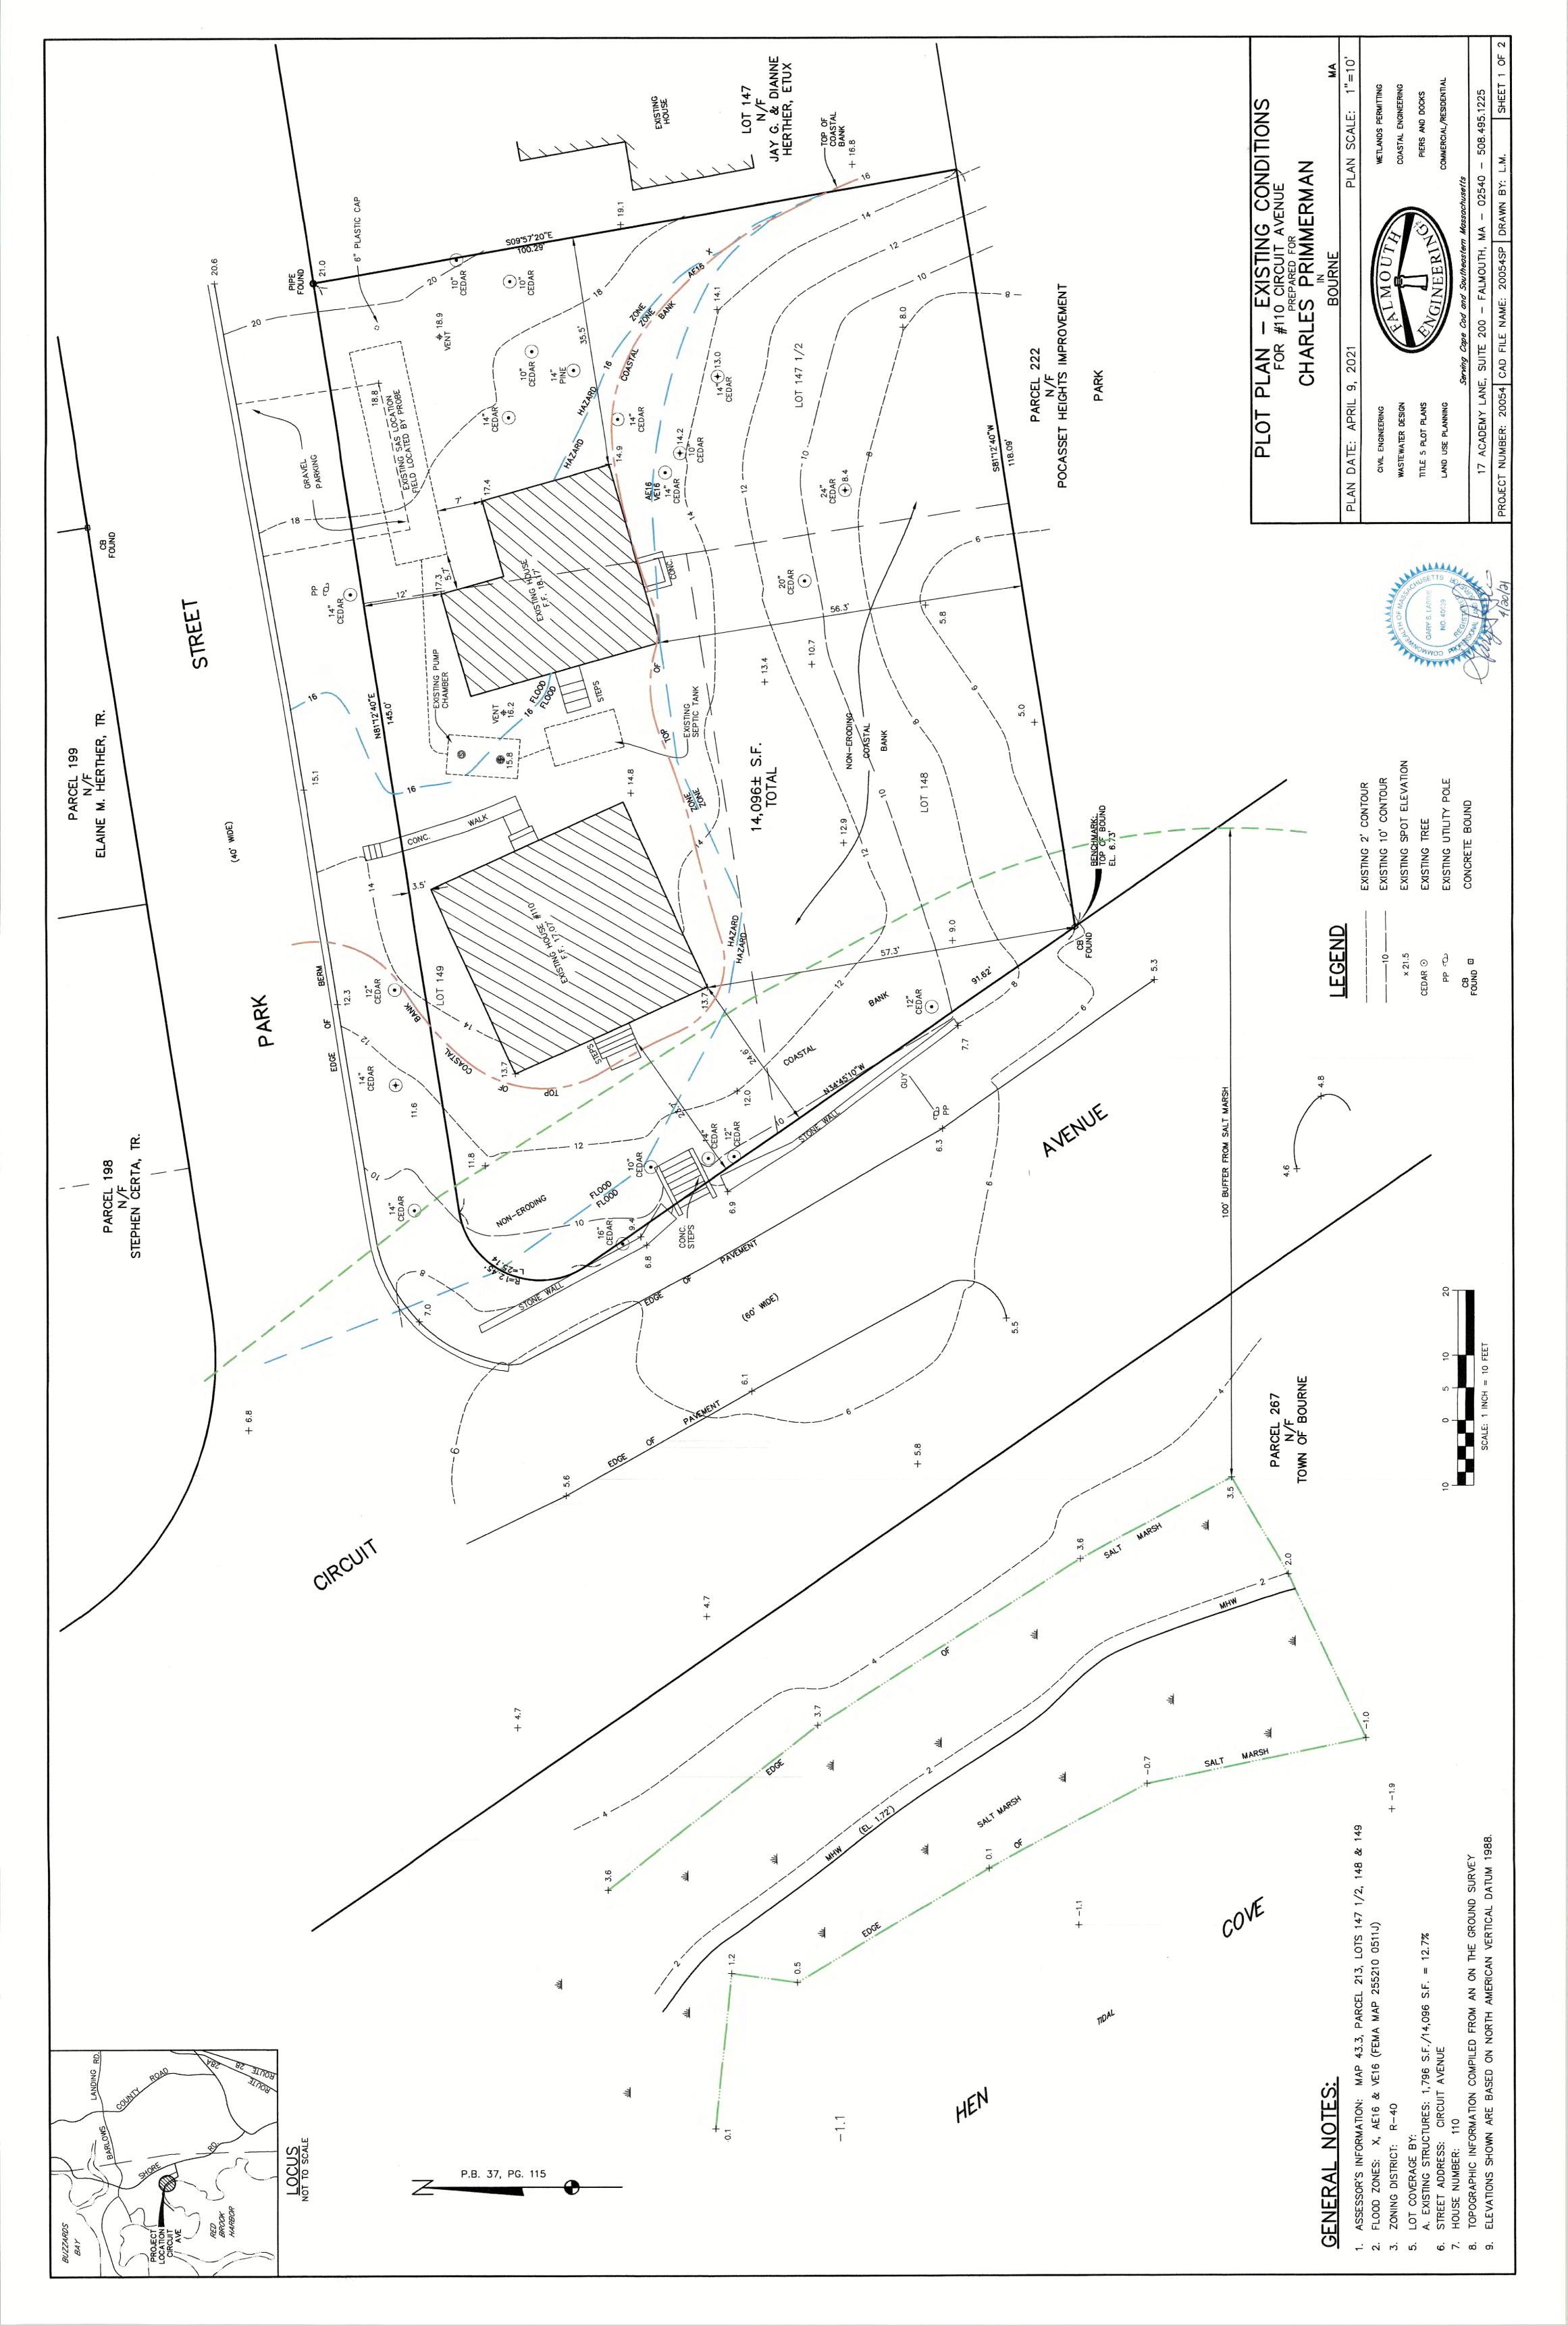

A 23-foot variance from the required 150-foot setback of the leaching facility to the edge of wetlands,

And a 114-foot variance from the required 150-foot setback of the leaching facility to the top of coastal bank

The Board felt that these variances were in order since they would allow for the replacement of the existing cesspool with a Septitech denitrification system with pressure dosing. In addition the coastal bank is one by definition only and does not function as an actual coastal bank. The Septitech system will be subject to the Board's Alternative Testing Policy. In addition the Board voted that there be a two-bedroom deed restriction placed on the main house and a two-bedroom deed restriction placed on the guest cottage. The Board also stated that there is to be no conversion of the guest cottage to year round use. In other words there is to be no heating source added to the existing unheated seasonal guesthouse. The architecturals of record are those dated received by the Board of Health on January 5, 2007 and allow for a 20% increase in bedroom square footage and a 25% increase in non-bedroom square footage for the guest cottage; and a 23 % increase in bedroom square footage and a 61.5 % increase in non-bedroom square footage for the main house. Please be advised that the variances are good for one year, or until January 24, 2008.