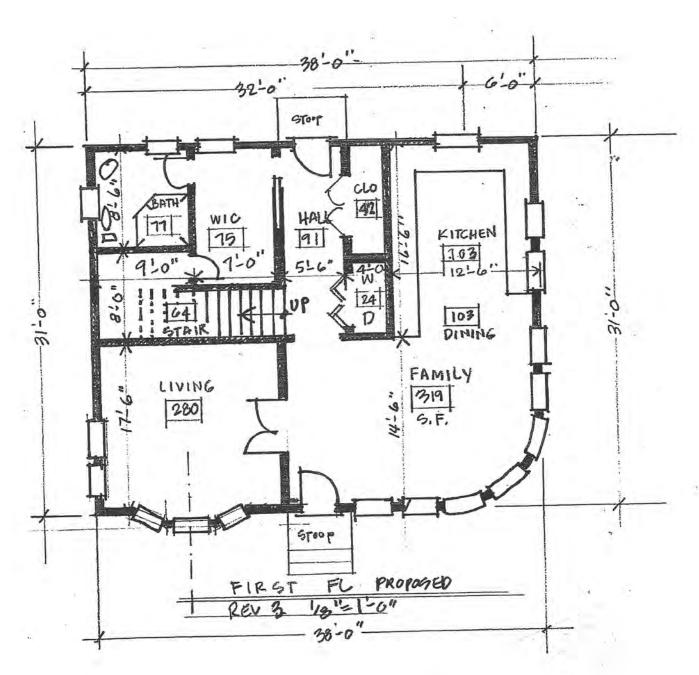

The previous 2007 design had included a new 2 bedroom home and an keeping an existing 2 bedroom guest cottage with the total square footage of 2,903 square feet. The new 2021 proposed design is a single home with 4 bedrooms, no guest house and totaling 2,589 square feet.

Sincerely,

Gregory B. Siroonian, President

Copy: Charles Primmerman

|         |                |             | 2007 BOH    | 2021        | ProposedN |
|---------|----------------|-------------|-------------|-------------|-----------|
|         |                | Existing SF | Approved SF | Proposed SF | otes      |
| Main H  | ouse 1st Floor |             |             |             |           |
|         | Kitchen        | 88          | 103         | 137         |           |
|         | Dining         | 163         | 103         | 169         |           |
|         | Family         | 320         | 319         | 0           |           |
|         | Living         | 221         | 280         | 236         |           |
|         | W/D            | 30          | 24          | 78          | Laundry   |
|         | Stair          | 27          | 64          | 77          |           |
|         | Bath/Lav       | 42          | 77          | 36          |           |
|         | Closets        | 0           | 75          | 23          |           |
|         | Hallway        | 0           | 91          | 133         | Foyer     |
|         | Bedroom 1      | 0           | 0           | 284         |           |
|         | Bath           | 0           | 0           | 76          |           |
|         | Mud Room       | 0           | 0           | 168         |           |
|         | Mechanical     | 0           | 0           | 58          |           |
|         | SubTotal       | 891         | 1136        | 1475        |           |
|         |                |             |             |             |           |
| Main H  | ouse 2nd Floor |             |             |             |           |
|         | Bedroom 2      | 228         | 250         | 267         |           |
|         | Bedroom 3      | 111         | 169         | 181         |           |
|         | Bedroom 4      | 0           | 0           | 168         |           |
|         | Closet         | 38          | 71          | 82          |           |
|         | Hall           | 59          | 108         | 69          |           |
|         | Study          | 0           | 209         | 154         | Office    |
|         | Bath           | 0           | 72          | 193         |           |
|         | SubTotal       | 436         | 879         | 1114        |           |
|         |                |             |             |             |           |
| Guest F | louse          |             |             |             |           |
|         | Bedroom        | 120         | 144         | 0           |           |
|         | Bedroom        | 120         | 144         | 0           |           |
|         | Kitchen        | 49          | 120         | 0           |           |
|         | Dining         | 128         | 120         | 0           |           |
|         | Living         | 250         | 224         | 0           |           |
|         | Hall           | 25          | 42          | 0           |           |
|         | Bath           | 28          | 49          | 0           |           |
|         | Closets        | 0           | 24          | 0           |           |
|         | W/D Laundry    | 0           | 21          | 0           |           |
|         | SubTotal       | 720         | 888         | 0           |           |
|         |                |             |             |             |           |
|         | Total          | 2047        | 2903        | 2589        |           |