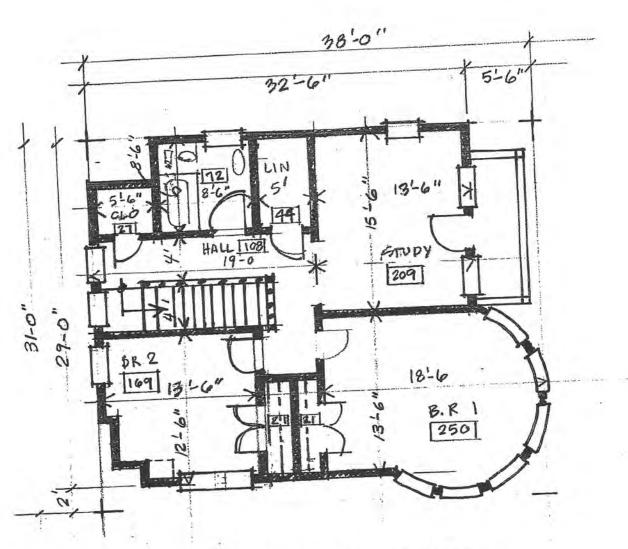

The previous 2007 design had included a new 2 bedroom home and an keeping an existing 2 bedroom guest cottage with the total square footage of 2,903 square feet. The new 2021 proposed design is a single home with 4 bedrooms, no guest house and totaling 2,589 square feet.

Sincerely,

Gregory B. Siroonian, President

Copy: Charles Primmerman

|         |                |             | 2007 BOH    | 2021        | ProposedN |
|---------|----------------|-------------|-------------|-------------|-----------|
|         |                | Existing SF | Approved SF | Proposed SF | otes      |
| Main H  | ouse 1st Floor |             |             |             |           |
|         | Kitchen        | 88          | 103         | 137         |           |
|         | Dining         | 163         | 103         | 169         |           |
|         | Family         | 320         | 319         | 0           |           |
|         | Living         | 221         | 280         | 236         |           |
|         | W/D            | 30          | 24          | 78          | Laundry   |
|         | Stair          | 27          | 64          | 77          |           |
|         | Bath/Lav       | 42          | 77          | 36          |           |
|         | Closets        | 0           | 75          | 23          |           |
|         | Hallway        | 0           | 91          | 133         | Foyer     |
|         | Bedroom 1      | 0           | 0           | 284         |           |
|         | Bath           | 0           | 0           | 76          |           |
|         | Mud Room       | 0           | 0           | 168         |           |
|         | Mechanical     | 0           | 0           | 58          |           |
|         | SubTotal       | 891         | 1136        | 1475        |           |
|         |                |             |             |             |           |
| Main H  | ouse 2nd Floor |             |             |             |           |
|         | Bedroom 2      | 228         | 250         | 267         |           |
|         | Bedroom 3      | 111         | 169         | 181         |           |
|         | Bedroom 4      | 0           | 0           | 168         |           |
|         | Closet         | 38          | 71          | 82          |           |
|         | Hall           | 59          | 108         | 69          |           |
|         | Study          | 0           | 209         | 154         | Office    |
|         | Bath           | 0           | 72          | 193         |           |
|         | SubTotal       | 436         | 879         | 1114        |           |
|         |                |             |             |             |           |
| Guest F | louse          |             |             |             |           |
|         | Bedroom        | 120         | 144         | 0           |           |
|         | Bedroom        | 120         | 144         | 0           |           |
|         | Kitchen        | 49          | 120         | 0           |           |
|         | Dining         | 128         | 120         | 0           |           |
|         | Living         | 250         | 224         | 0           |           |
|         | Hall           | 25          | 42          | 0           |           |
|         | Bath           | 28          | 49          | 0           |           |
|         | Closets        | 0           | 24          | 0           |           |
|         | W/D Laundry    | 0           | 21          | 0           |           |
|         | SubTotal       | 720         | 888         | 0           |           |
|         |                |             |             |             |           |
|         | Total          | 2047        | 2903        | 2589        |           |