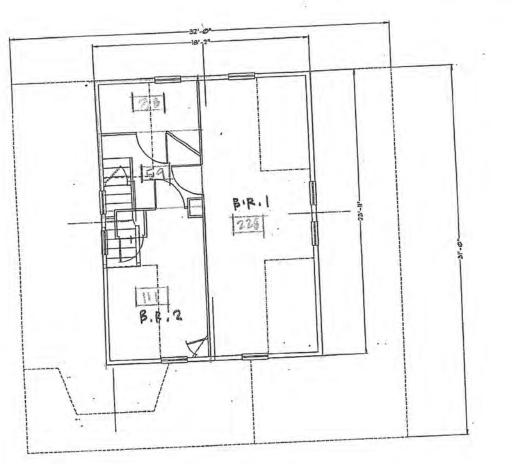

The previous 2007 design had included a new 2 bedroom home and an keeping an existing 2 bedroom guest cottage with the total square footage of 2,903 square feet. The new 2021 proposed design is a single home with 4 bedrooms, no guest house and totaling 2,589 square feet.

Sincerely,

Gregory B. Siroonian, President

Copy: Charles Primmerman

|         |                |             | 2007 BOH    | 2021        | ProposedN |
|---------|----------------|-------------|-------------|-------------|-----------|
|         |                | Existing SF | Approved SF | Proposed SF | otes      |
| Main H  | ouse 1st Floor |             |             |             |           |
|         | Kitchen        | 88          | 103         | 137         |           |
|         | Dining         | 163         | 103         | 169         |           |
|         | Family         | 320         | 319         | 0           |           |
|         | Living         | 221         | 280         | 236         |           |
|         | W/D            | 30          | 24          | 78          | Laundry   |
|         | Stair          | 27          | 64          | 77          |           |
|         | Bath/Lav       | 42          | 77          | 36          |           |
|         | Closets        | 0           | 75          | 23          |           |
|         | Hallway        | 0           | 91          | 133         | Foyer     |
|         | Bedroom 1      | 0           | 0           | 284         |           |
|         | Bath           | 0           | 0           | 76          |           |
|         | Mud Room       | 0           | 0           | 168         |           |
|         | Mechanical     | 0           | 0           | 58          |           |
|         | SubTotal       | 891         | 1136        | 1475        |           |
|         |                |             |             |             |           |
| Main H  | ouse 2nd Floor |             |             |             |           |
|         | Bedroom 2      | 228         | 250         | 267         |           |
|         | Bedroom 3      | 111         | 169         | 181         |           |
|         | Bedroom 4      | 0           | 0           | 168         |           |
|         | Closet         | 38          | 71          | 82          |           |
|         | Hall           | 59          | 108         | 69          |           |
|         | Study          | 0           | 209         | 154         | Office    |
|         | Bath           | 0           | 72          | 193         |           |
|         | SubTotal       | 436         | 879         | 1114        |           |
|         |                |             |             |             |           |
| Guest F | louse          |             |             |             |           |
|         | Bedroom        | 120         | 144         | 0           |           |
|         | Bedroom        | 120         | 144         | 0           |           |
|         | Kitchen        | 49          | 120         | 0           |           |
|         | Dining         | 128         | 120         | 0           |           |
|         | Living         | 250         | 224         | 0           |           |
|         | Hall           | 25          | 42          | 0           |           |
|         | Bath           | 28          | 49          | 0           |           |
|         | Closets        | 0           | 24          | 0           |           |
|         | W/D Laundry    | 0           | 21          | 0           |           |
|         | SubTotal       | 720         | 888         | 0           |           |
|         |                |             |             |             |           |
|         | Total          | 2047        | 2903        | 2589        |           |