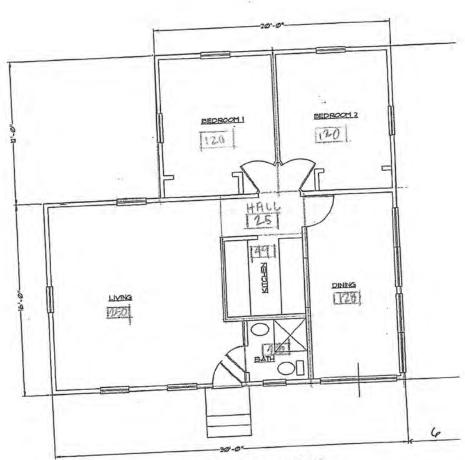

### ENSTING GUEST HOUSE

3 OF 9

FIRST FLOOR PLAN HOR SQUE VINO EXISTING

20x 12= 240

16×30=480

120 S.F

### 2007 GUEST HOUSE APPROUKD REHOVATIONS

2021 PROPOSED DESIGH PESCOM

PRCHITECTUREL, INC.
TE MINIMUM RING SALE C. BUTTLE INC.
THE MINIMUM RING SALE C. BUTTLE IN GOSSIO A 110 CIRCUIT AVENUE
POCASSET, MASSACHUSETTS FIRST FLOOR NAJ9 **BEIMMERMAN RESIDENCE** DASHED RED UNE OF GARAGE AREA 476 SF DARK SHADE AREA 8 SF GIVEN TO THE HOUSE SF OPEN DECK 2 PANTRY CABINETS WISH SLIDING DOORS FIRST FLOOR PLAN 36" CASED OPENING OPEN DECK 1 COVERED