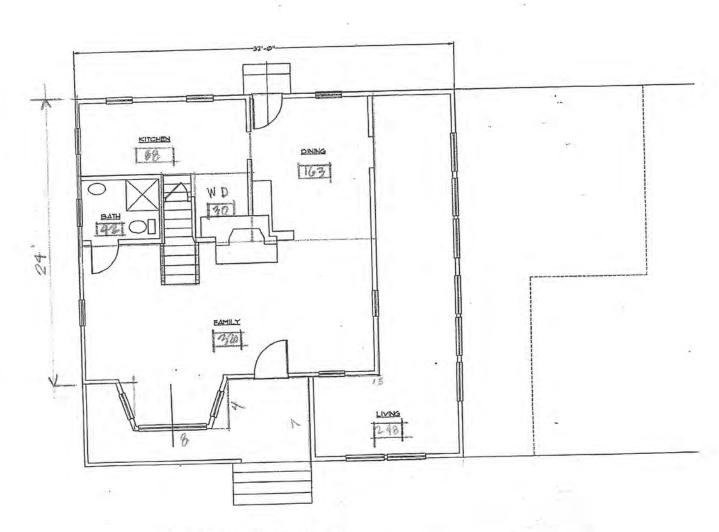

The previous 2007 design had included a new 2 bedroom home and an keeping an existing 2 bedroom guest cottage with the total square footage of 2,903 square feet. The new 2021 proposed design is a single home with 4 bedrooms, no guest house and totaling 2,589 square feet.

Sincerely,

Gregory B. Siroonian, President

Copy: Charles Primmerman

|         |                |             | 2007 BOH    | 2021        | ProposedN |
|---------|----------------|-------------|-------------|-------------|-----------|
|         |                | Existing SF | Approved SF | Proposed SF | otes      |
| Main H  | ouse 1st Floor |             |             |             |           |
|         | Kitchen        | 88          | 103         | 137         |           |
|         | Dining         | 163         | 103         | 169         |           |
|         | Family         | 320         | 319         | 0           |           |
|         | Living         | 221         | 280         | 236         |           |
|         | W/D            | 30          | 24          | 78          | Laundry   |
|         | Stair          | 27          | 64          | 77          |           |
|         | Bath/Lav       | 42          | 77          | 36          |           |
|         | Closets        | 0           | 75          | 23          |           |
|         | Hallway        | 0           | 91          | 133         | Foyer     |
|         | Bedroom 1      | 0           | 0           | 284         |           |
|         | Bath           | 0           | 0           | 76          |           |
|         | Mud Room       | 0           | 0           | 168         |           |
|         | Mechanical     | 0           | 0           | 58          |           |
|         | SubTotal       | 891         | 1136        | 1475        |           |
|         |                |             |             |             |           |
| Main H  | ouse 2nd Floor |             |             |             |           |
|         | Bedroom 2      | 228         | 250         | 267         |           |
|         | Bedroom 3      | 111         | 169         | 181         |           |
|         | Bedroom 4      | 0           | 0           | 168         |           |
|         | Closet         | 38          | 71          | 82          |           |
|         | Hall           | 59          | 108         | 69          |           |
|         | Study          | 0           | 209         | 154         | Office    |
|         | Bath           | 0           | 72          | 193         |           |
|         | SubTotal       | 436         | 879         | 1114        |           |
|         |                |             |             |             |           |
| Guest F | louse          |             |             |             |           |
|         | Bedroom        | 120         | 144         | 0           |           |
|         | Bedroom        | 120         | 144         | 0           |           |
|         | Kitchen        | 49          | 120         | 0           |           |
|         | Dining         | 128         | 120         | 0           |           |
|         | Living         | 250         | 224         | 0           |           |
|         | Hall           | 25          | 42          | 0           |           |
|         | Bath           | 28          | 49          | 0           |           |
|         | Closets        | 0           | 24          | 0           |           |
|         | W/D Laundry    | 0           | 21          | 0           |           |
|         | SubTotal       | 720         | 888         | 0           |           |
|         |                |             |             |             |           |
|         | Total          | 2047        | 2903        | 2589        |           |