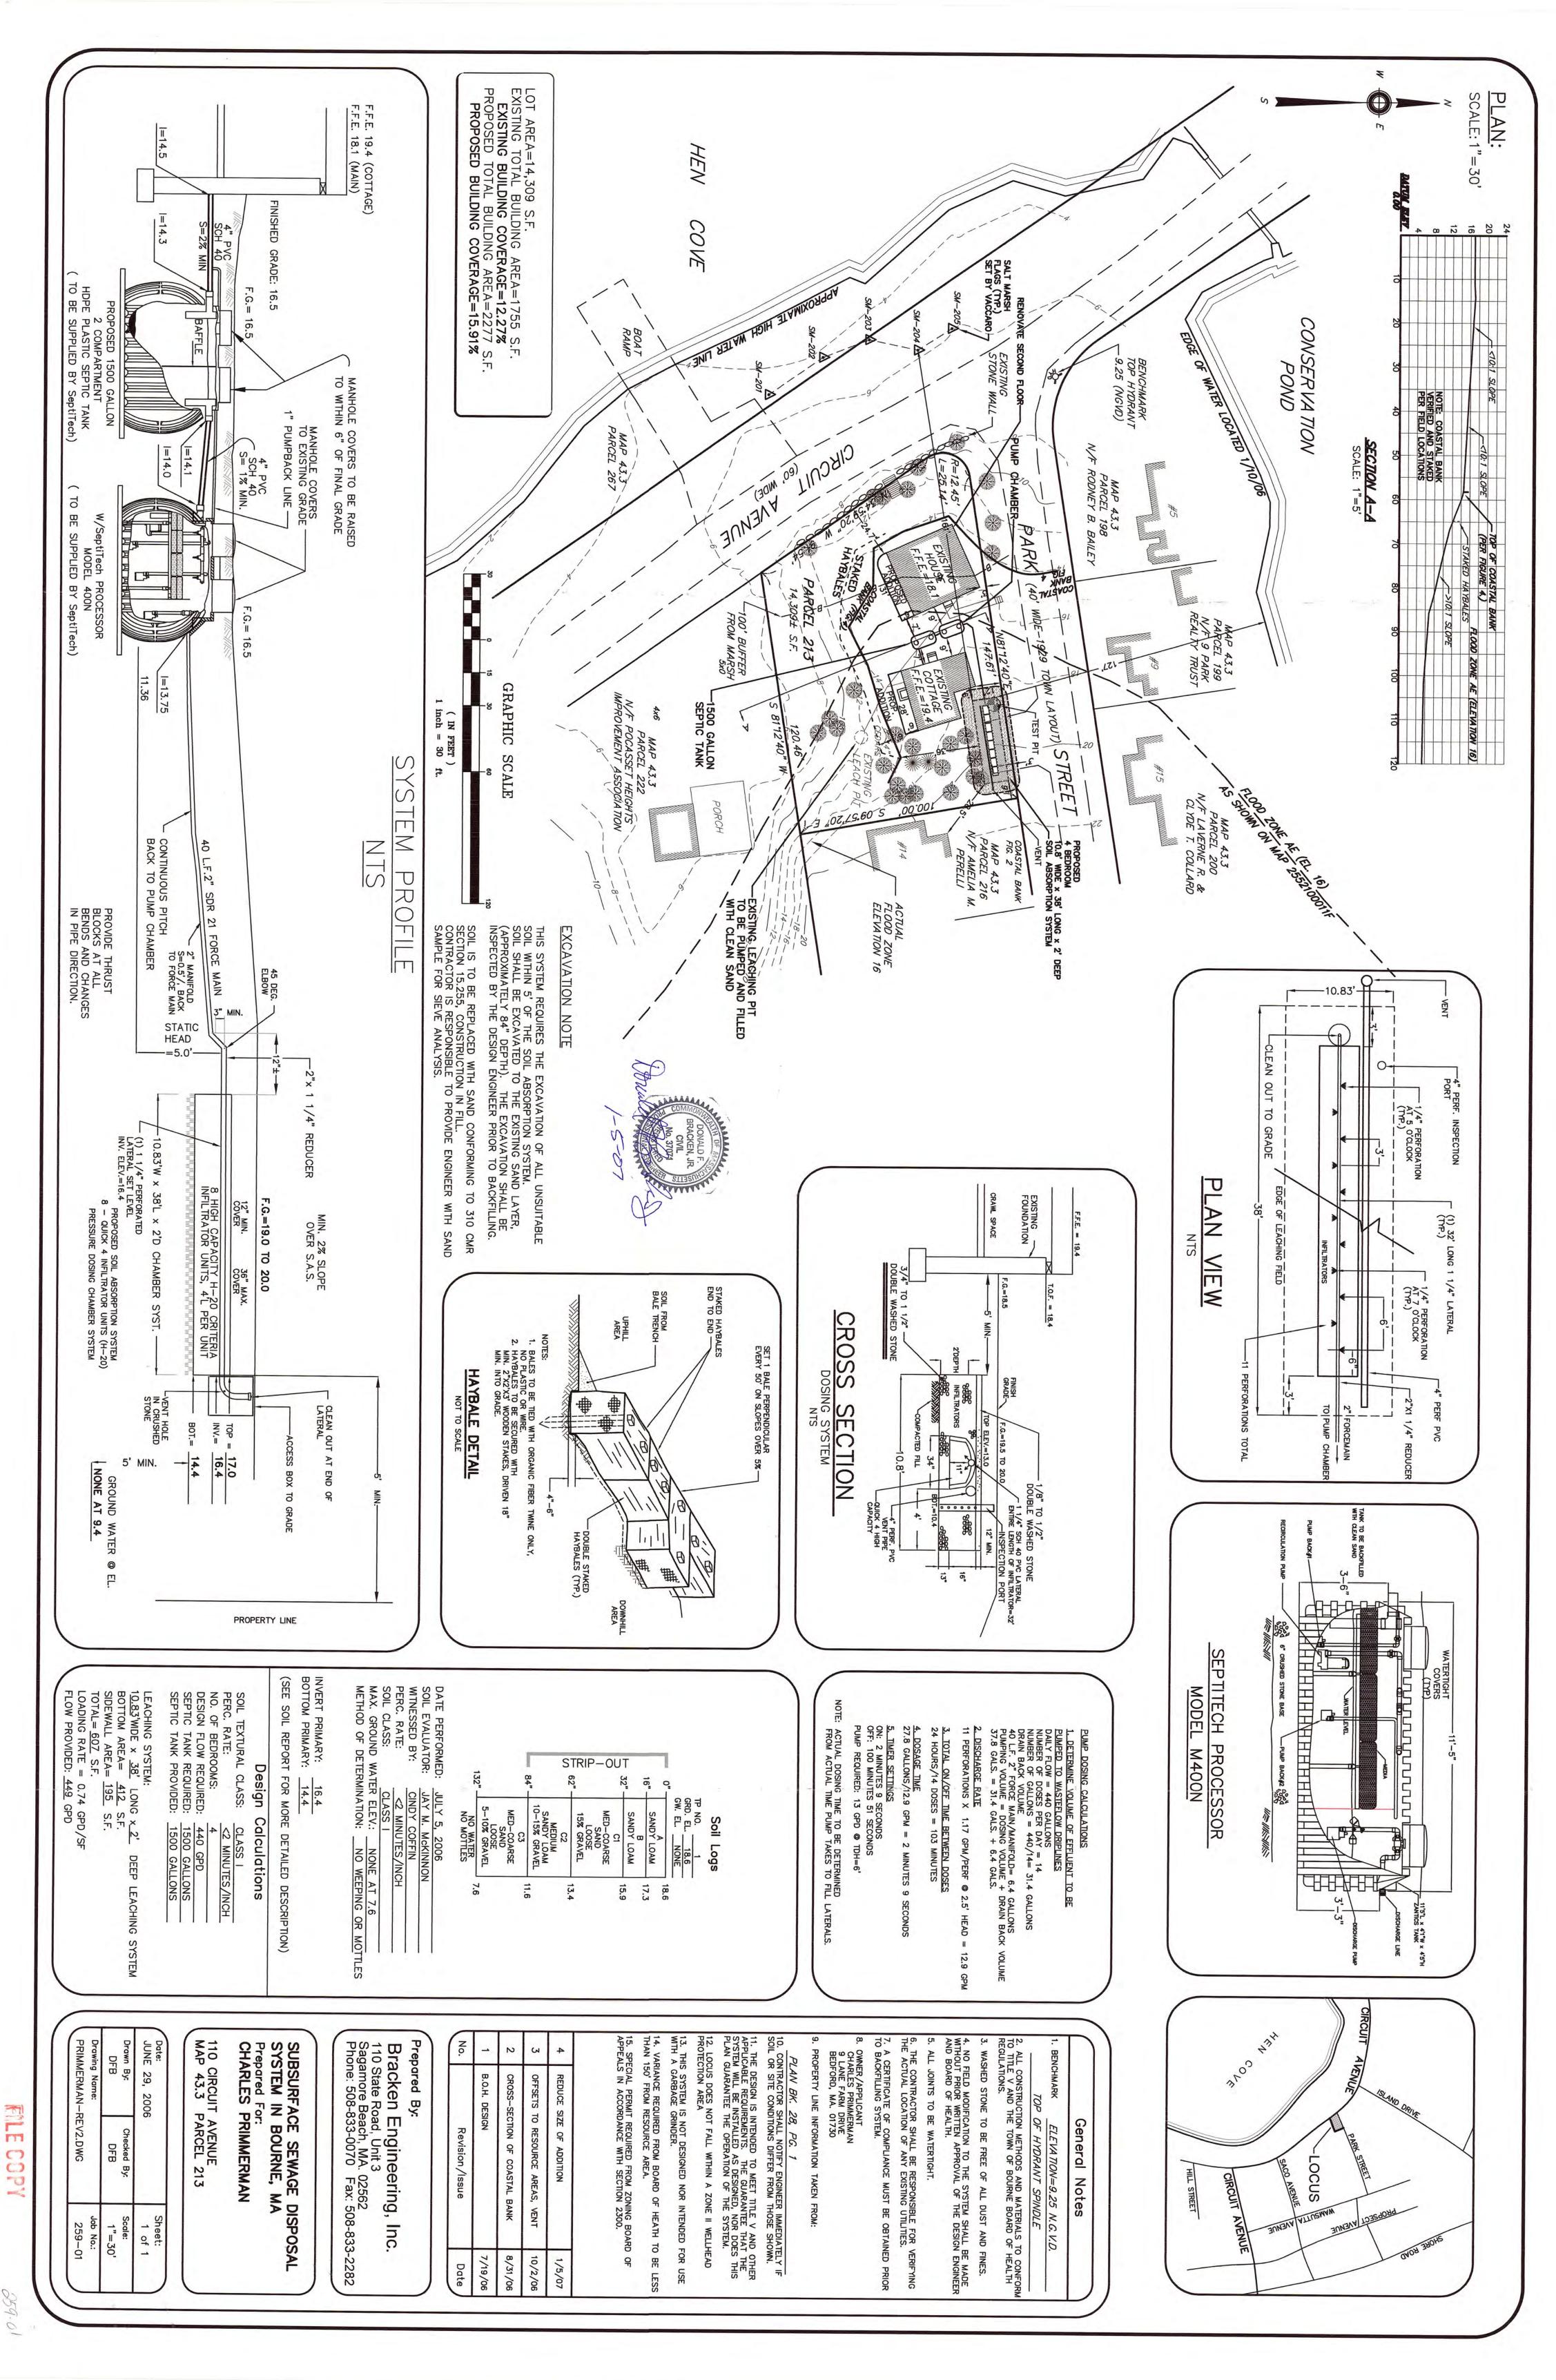

A 23-foot variance from the required 150-foot setback of the leaching facility to the edge of wetlands,

And a 114-foot variance from the required 150-foot setback of the leaching facility to the top of coastal bank

The Board felt that these variances were in order since they would allow for the replacement of the existing cesspool with a Septitech denitrification system with pressure dosing. In addition the coastal bank is one by definition only and does not function as an actual coastal bank. The Septitech system will be subject to the Board's Alternative Testing Policy. In addition the Board voted that there be a two-bedroom deed restriction placed on the main house and a two-bedroom deed restriction placed on the guest cottage. The Board also stated that there is to be no conversion of the guest cottage to year round use. In other words there is to be no heating source added to the existing unheated seasonal guesthouse. The architecturals of record are those dated received by the Board of Health on January 5, 2007 and allow for a 20% increase in bedroom square footage and a 25% increase in non-bedroom square footage for the guest cottage; and a 23 % increase in bedroom square footage and a 61.5 % increase in non-bedroom square footage for the main house. Please be advised that the variances are good for one year, or until January 24, 2008.

The Board of Health must be in receipt of a complete disposal works construction permit, a signed maintenance and testing agreement for the Septitech system, and a copy of the

recorded deed, which also references the existence of a nitrogen removal system on the property, before any building permit will be signed off by this office.