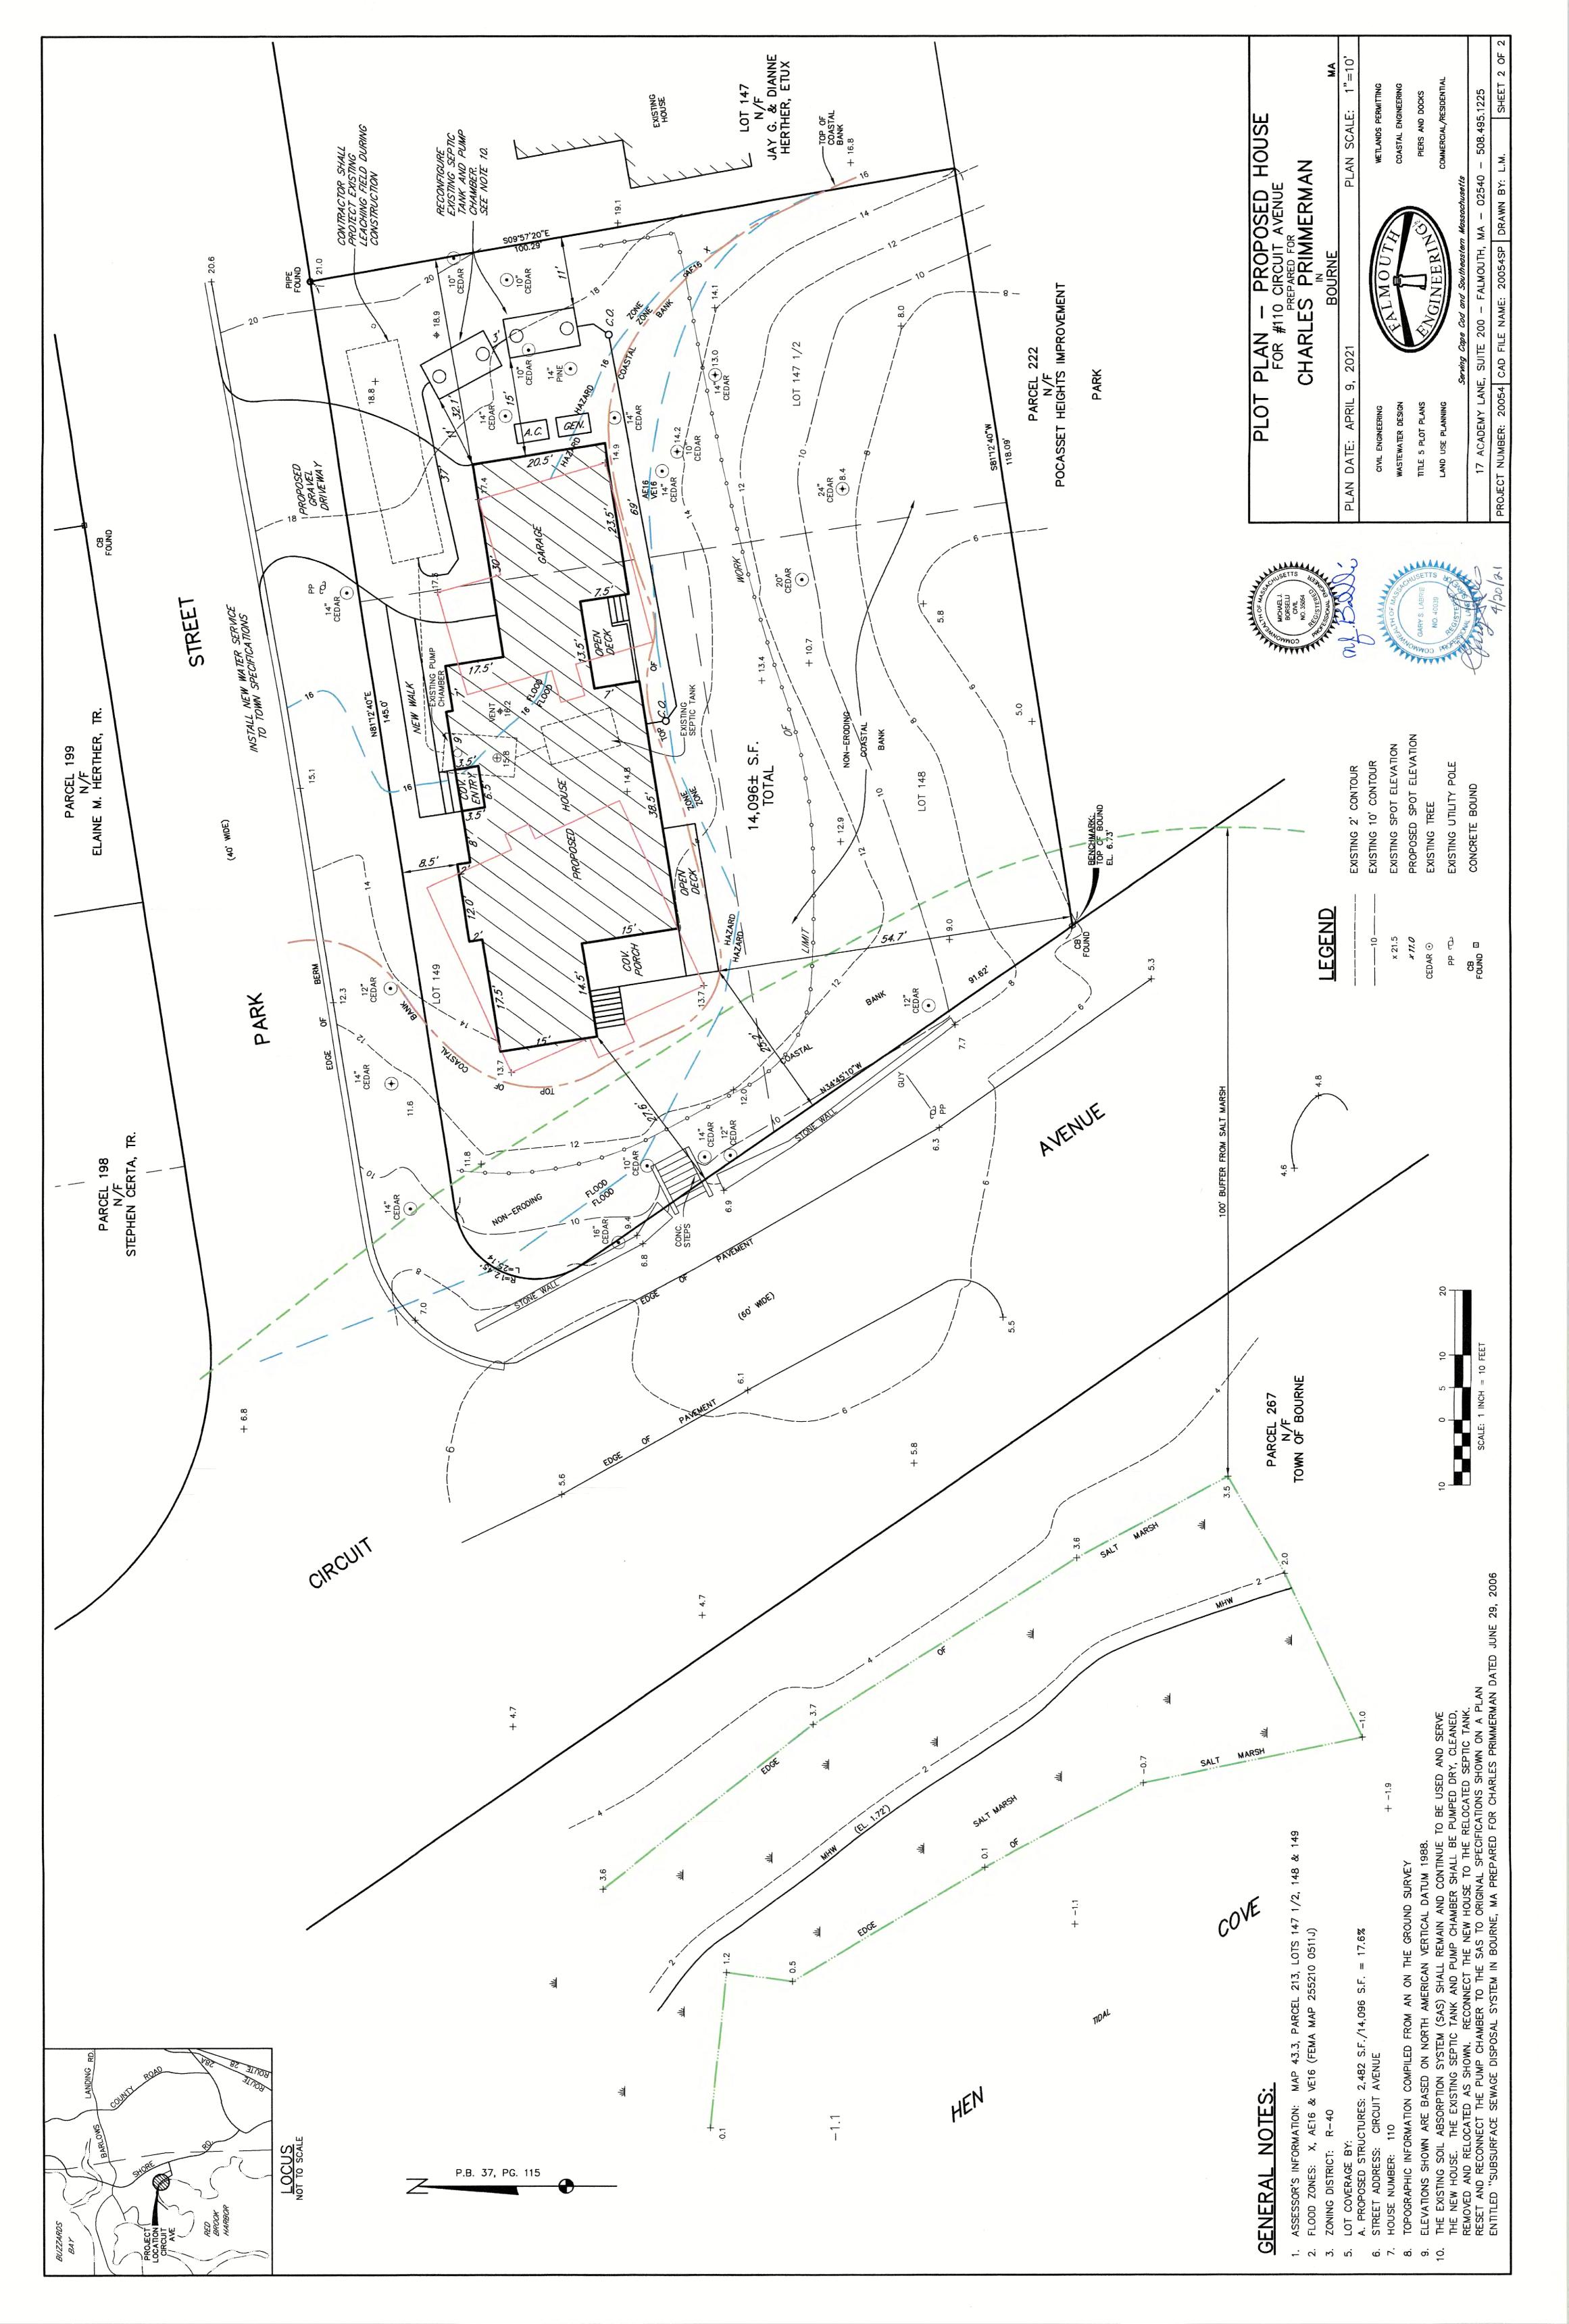

#### TOWN OF BOURNE BOARD OF HEALTH

24 Perry Avenue Buzzards Bay, MA 02532 Phone (508) 759-0615 x513 Fax (508) 759-8026

January 25, 2007

Donald F. Bracken, Jr., P.E. 110 State Road, Unit 3 Sagamore Beach, MA 02562

Dear Mr. Bracken,

At its regular meeting on January 24, 2007 the Bourne Board of Health voted to grant you, as agent for Charles Primmerman, the following variances as shown on the plan for 110 Circuit Avenue dated revised January 5, 2007, received by the Board of Health on January 5, 2007, by Bracken Engineering, Inc.:

A 23-foot variance from the required 150-foot setback of the leaching facility to the edge of wetlands,

And a 114-foot variance from the required 150-foot setback of the leaching facility to the top of coastal bank

The Board felt that these variances were in order since they would allow for the replacement of the existing cesspool with a Septitech denitrification system with pressure dosing. In addition the coastal bank is one by definition only and does not function as an actual coastal bank. The Septitech system will be subject to the Board's Alternative Testing Policy. In addition the Board voted that there be a two-bedroom deed restriction placed on the main house and a two-bedroom deed restriction placed on the guest cottage. The Board also stated that there is to be no conversion of the guest cottage to year round use. In other words there is to be no heating source added to the existing unheated seasonal guesthouse. The architecturals of record are those dated received by the Board of Health on January 5, 2007 and allow for a 20% increase in bedroom square footage and a 25% increase in non-bedroom square footage for the guest cottage; and a 23 % increase in bedroom square footage and a 61.5 % increase in non-bedroom square footage for the main house. Please be advised that the variances are good for one year, or until January 24, 2008.

The Board of Health must be in receipt of a complete disposal works construction permit, a signed maintenance and testing agreement for the Septitech system, and a copy of the

recorded deed, which also references the existence of a nitrogen removal system on the property, before any building permit will be signed off by this office.