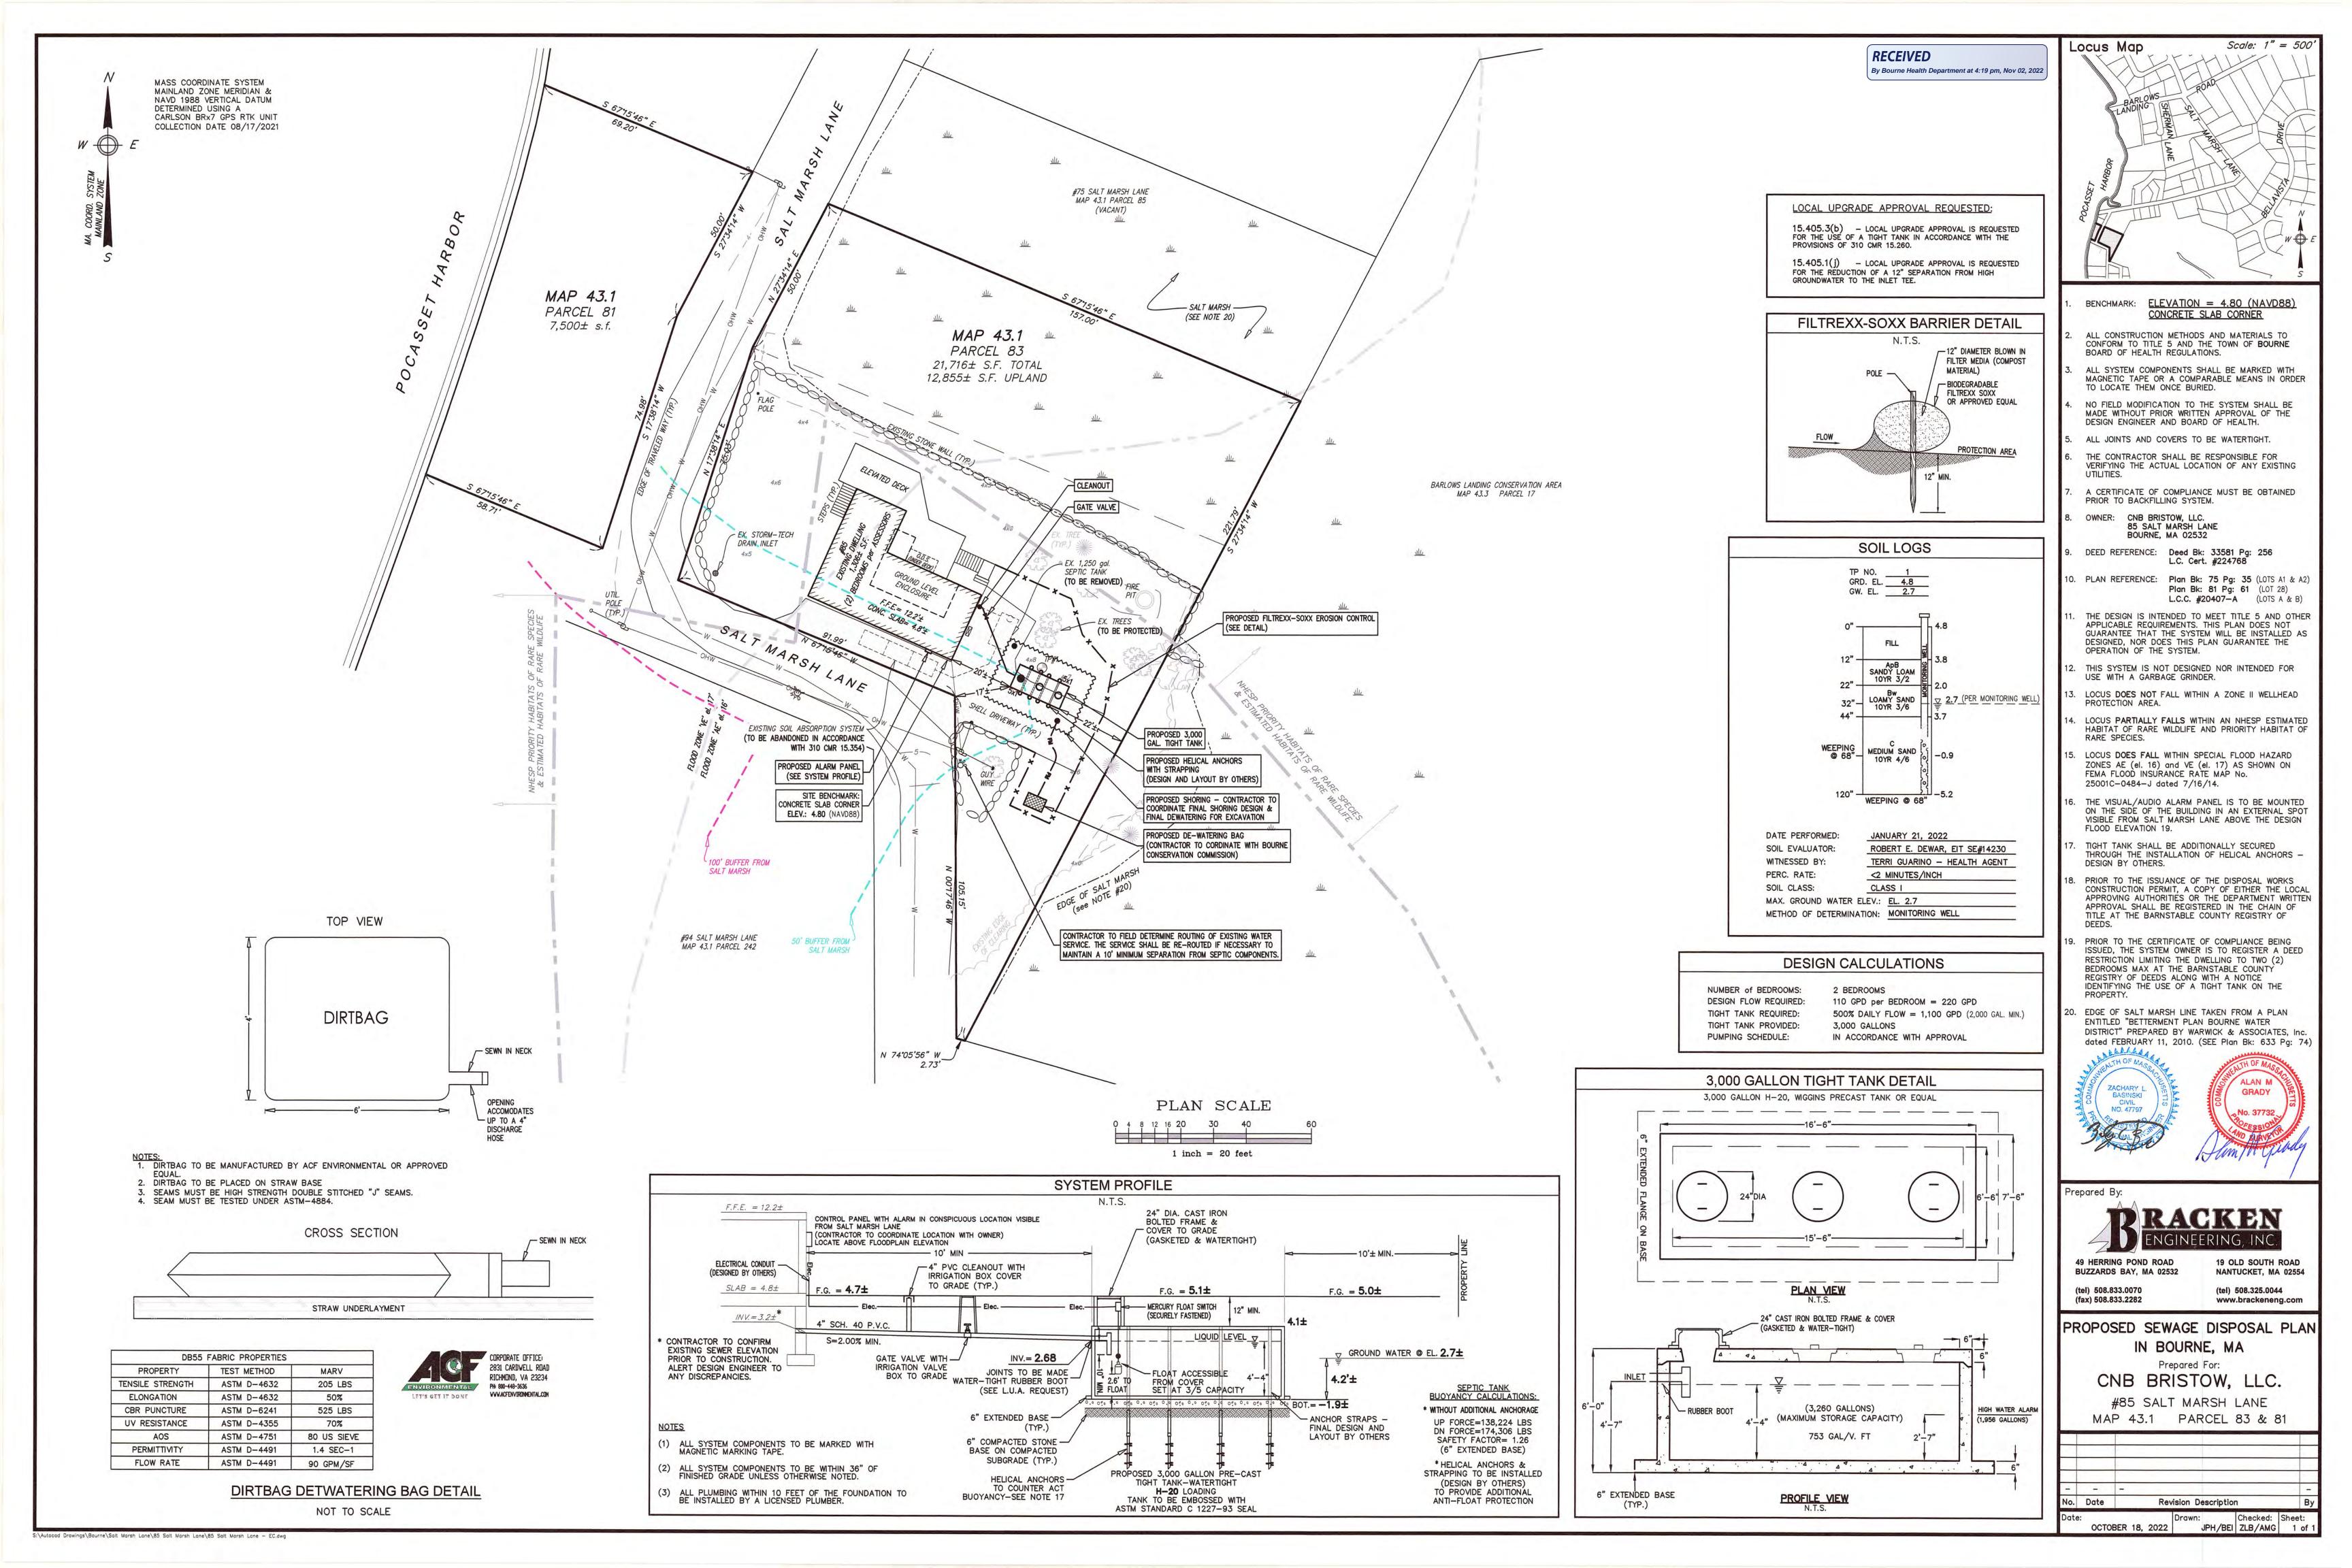

Outlined below are the site conditions precluding the installation of a soil absorption system, as well as a comprehensive alternatives analysis for the installation of a tight tank:

The existing groundwater elevation at the site is restrictive. Per monitoring well readings from the site, groundwater was found to be at elevation 2.7' (Approximately 2.1' below existing grade).

The existing parcel is approximately 21,716 s.f. and is made up of 12,855 s.f. of upland area, most of which falls within the 50-foot buffer zone to Salt Marsh. The Salt Marsh system occupies the remainder or the parcel and is adjacent to the Barlows Landing Conservation Area. Approximately 2,017 s.f. of the upland area is occupied by the existing dwelling and associated decks and steps. It is infeasible for the required soil absorption system, septic tank, required pre-treatment unit(s) and pump chamber to fit within the confines of the available space while maintaining necessary set-back distances to resource areas.

In addition to the above request, the following Local Upgrade Approval are requested in association with the proposed tight tank:

1. 15.405.1 (j) Local Upgrade Approval is requested for the reduction of a 12" separation from high groundwater to the inlet tee.