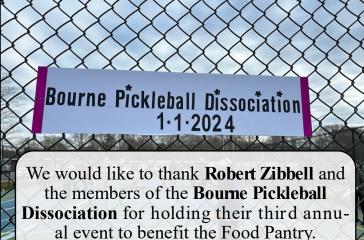

~ \*\*\*\*\*\*\*\*\*\* We would also like to extend our gratitude to Craig Poirier, Donald Degan, Michael Degan, Robin McIntyre, Amy Sharpe and Hal Tatlow from Homeless for the Holidays for all their generous contributions to the Food Pantry.