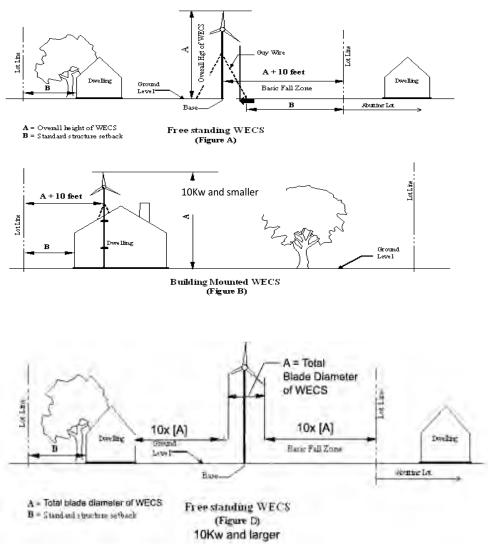

In late 2010 the Board of Health took on the monumental task of reviewing and discussing possible health impacts of Wind Energy Conversion Systems after residents expressed concerns about a proposal for wind turbines to be constructed near residential areas. In early 2011 the Board of Health began to have hearings for public input from both opponents and proponents of wind turbines. Discussions relative to infrasound effects, flicker, ice throw, and hazardous materials were held over the months of February to June. There were at least ten Board of Health meetings during which Wind Turbines were on the agenda for discussion of some kind. The Board of Health members decided to focus on the issues of sound and flicker during its meetings and solicited input on those topics. After much fact finding, in late FY11 the Board members created a draft regulation to address the public health issues related to Wind Energy Conversion Systems and at the end of FY11 were still working on creating a final version for adoption.