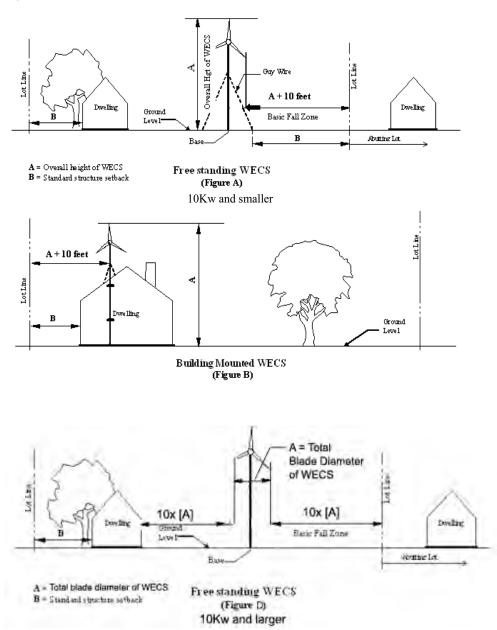

In late 2010 the Board of Health took on the monumental task of reviewing and discussing possible health impacts of Wind Energy Conversion Systems after residents expressed concerns about a proposal for wind turbines to be constructed near residential areas. In early 2011 the Board of Health began to have hearings for public input from both opponents and proponents of wind turbines. Discussions relative to infrasound effects, flicker, ice throw, and hazardous materials were held over the months of February to June. There were at least ten Board of Health meetings during which Wind Turbines were on the agenda for discussion of some kind. The Board of Health members decided to focus on the issues of sound and flicker during its meetings and solicited input on those topics. After much fact finding, in late FY11 the Board members created a draft regulation to address the public health issues related to Wind Energy Conversion Systems and at the end of FY11 were still working on creating a final version for adoption.