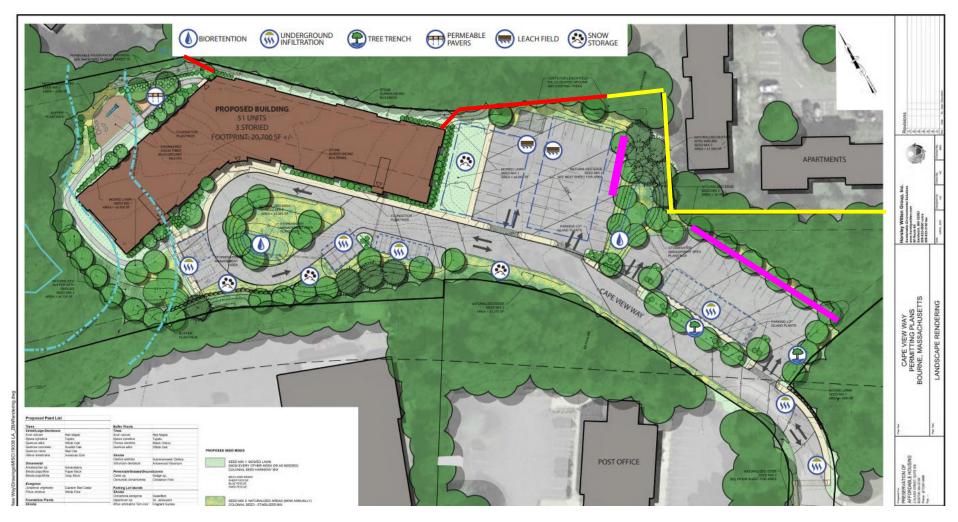

A privacy/security fence consisting of Vinyl/PVC tongue & groove style (similar to those shown in Exhibit B) six (6) feet in height shall be installed and maintained along that section of the common property line which is **highlighted in Yellow** on Exhibit A attached hereto. A chain link fence, six (6) feet in height shall be installed and maintained along that section of the common property line which is **highlighted in Red** in Exhibit A.

Additionally, the Applicant shall be required to install and maintain a dense vegetative barrier consisting of ornamental grass or some other plantings which is at least 4 feet in height and will remain in full bloom and be of a consistent density year- round to protect the residents in buildings 2 & 3 at Cherry Hill Apartments from headlight intrusion from Cape Way's upper and lower parking lots. The location of this headlight intrusion barrier is shown in Exhibit A and highlighted in Purple.

## **EXHIBIT A**

## **GUIDE**

6 Foot Vinyl Privacy Fence YELLOW
6 Foot Chain Link Fence RED
Auto headlight protection barrier PURPLE