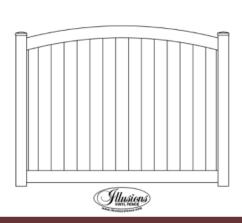

A privacy/security fence consisting of Vinyl/PVC tongue & groove style (similar to those shown in Exhibit B) six (6) feet in height shall be installed and maintained along that section of the common property line which is **highlighted in Yellow** on Exhibit A attached hereto. A chain link fence, six (6) feet in height shall be installed and maintained along that section of the common property line which is **highlighted in Red** in Exhibit A.

## **EXHIBIT B**

PRIVACY TONGUE &
GROOVE W/ CROWNED "F"RAIL

PRIVACY TONGUE &
GROOVE W/ SCALLOPED "G"
RAIL