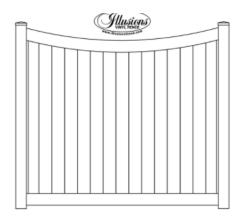

A privacy/security fence consisting of Vinyl/PVC tongue & groove style (similar to those shown in Exhibit B) six (6) feet in height shall be installed and maintained along that section of the common property line which is **highlighted in Yellow** on Exhibit A attached hereto. A chain link fence, six (6) feet in height shall be installed and maintained along that section of the common property line which is **highlighted in Red** in Exhibit A.

## **EXHIBIT B**

PRIVACY TONGUE &
GROOVE W/ CROWNED "F"RAIL

PRIVACY TONGUE &
GROOVE W/ SCALLOPED "G"
RAIL